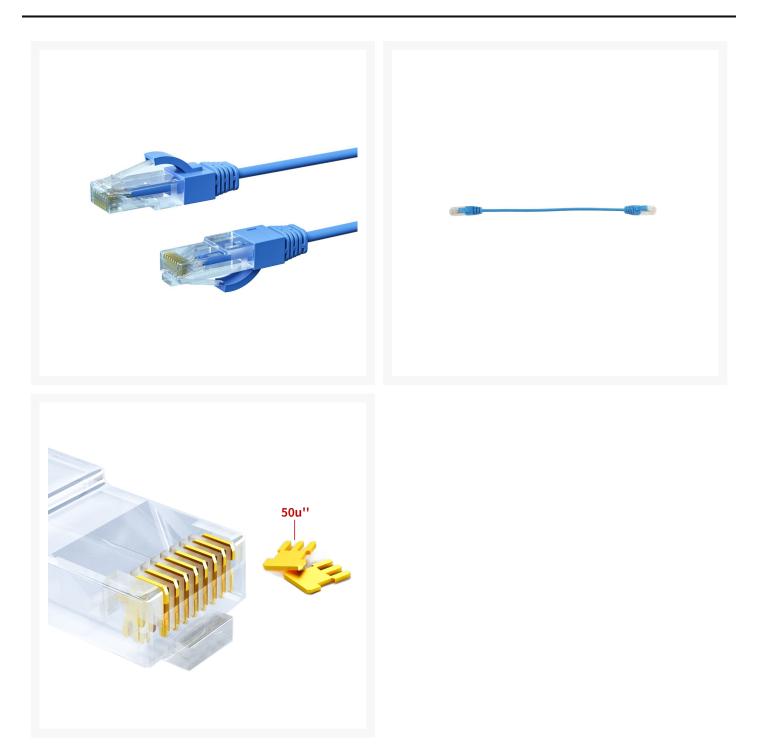

# 0.25m CAT6A THIN U/UTP LSZH 28 AWG RJ45 Network Cable | Blue

Introducing the 4Cabling 0.25m CAT6A THIN U/UTP LSZH 28 AWG RJ45 Network Cable in Blue – the perfect blend of performance, flexibility, and style for your high-density networking needs!

Unlock the Power of 10G Networking: Designed for high-density patching, our CAT6A THIN U/UTP patch leads, made from 100% bare copper, are engineered to deliver outstanding performance in 10G networks. The 28AWG copper conductors and slim 3.8mm cable diameter make it an ideal choice for reaching tight spots without compromising on maximum capability.

## **SPECIFICATIONS**

- Colour: Blue
- Length: 0.25m
- External Diameter: 3.8mm
- Connector: RJ45 RJ45
- Cable Type: CAT6A U/UTP THIN Unshielded
- Jacket Material: LSZH