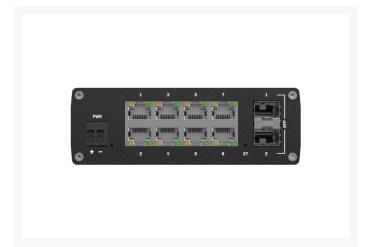

#### **Product Images**

routing for greater network management. This switch supports multiple industrial protocols, including EtherNet/IP, PROFINET, and MRP, and has 8 Gigabit Ethernet ports and 2 SFP ports to ensure robust long-range fibre optic communication. Encased in rugged aluminum housing, the TSW212 excels in withstanding extreme temperatures and resisting severe vibrations – all with effortless installation thanks to an integrated DIN rail mount.

### **FEATURES**

- L2 with additional L3 features for advanced management capabilities
- Supports Profinet for automated data processing alongside other protocols, like EtherNet/IP and MRP
- 8 x Gigabit Ethernet ports and 2 x SFP ports for fibre optic communication
- Teltonika Networks OS for switches, intuitively designed for infinite configurations