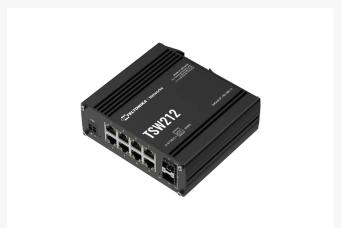

#### **Product Images**

routing for greater network management. This switch supports multiple industrial protocols, including EtherNet/IP, PROFINET, and MRP, and has 8 Gigabit Ethernet ports and 2 SFP ports to ensure robust long-range fibre optic communication. Encased in rugged aluminum housing, the TSW212 excels in withstanding extreme temperatures and resisting severe vibrations – all with effortless installation thanks to an integrated DIN rail mount.

### **FEATURES**

- L2 with additional L3 features for advanced management capabilities
- Supports Profinet for automated data processing alongside other protocols, like EtherNet/IP and MRP
- 8 x Gigabit Ethernet ports and 2 x SFP ports for fibre optic communication
- Teltonika Networks OS for switches, intuitively designed for infinite configurations