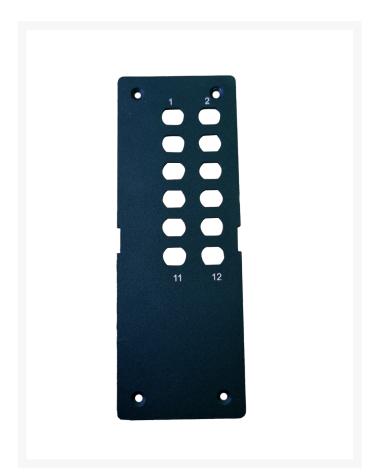

# 12 Port ST Simplex FOBOT DIN Mini Frontplate | Suitable for 015.004.0011

Elevate your fiber optic connectivity with the 12 Port ST Simplex FOBOT DIN Mini Frontplate, a versatile and high-quality solution designed to enhance your network infrastructure. Crafted from durable black powder-coated steel, this frontplate ensures longevity and robust performance in various applications. The ST Simplex connectors offer reliable connectivity, making it suitable for use with the 015.004.0011 fiber optic components.

Designed with efficiency in mind, the FOBOT DIN Mini Frontplate accommodates up to 12 ports, providing ample space for your fiber optic connections. Its compact form factor and DIN rail compatibility make it a space-saving and easily mountable solution

### **FEATURES**

- Port Capacity: Accommodates up to 12 ports, providing extensive connectivity options for fiber optic components.
- Connector Type: Equipped with ST Simplex connectors, ensuring reliable and efficient fiber optic connections.
- Material: Constructed from durable black powder-coated steel, offering robustness and longevity in various environments.
- Compatibility: Designed for use with the 015.004.0011 fiber optic components, ensuring seamless integration into your network infrastructure.
- Form Factor: Compact DIN Mini Frontplate design, saving space and facilitating easy mounting in diverse applications.
- Professional Appearance: The black powder-coated steel construction contributes to a sleek and professional look, suitable for various settings.
- Versatility: Suitable for a range of environments, including industrial settings and data centers, ensuring flexibility in application.