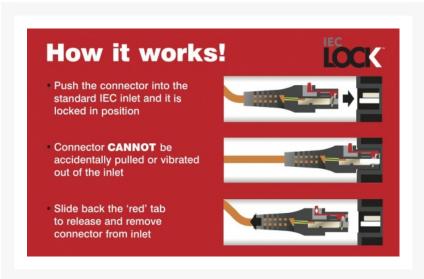

# Description

2m IEC C20 15A Plug to C19 locking Socket: Black. As with most good designs the IEC-lock's patented locking mechanism is beautifully simple. The lead is simply connected to the appliance as any other IEC lead.

Once the lead has been fitted the IEC-lock mechanism locks it to the appliance, ensuring that the lead cannot become accidentally disconnected.