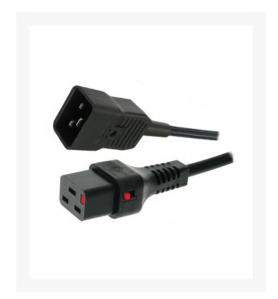

# Description

2m IEC C20 15A Plug to C19 locking Socket: Black. As with most good designs the IEC-lock's patented locking mechanism is beautifully simple. The lead is simply connected to the appliance as any other IEC lead.

#### **FEATURES**

- IEC C20 Male Plug to IEC Lock C19 Female Socket Power Cable
- Protection of computer equipment and servers from accidental disconnection helping to protect valuable data.
- Ideal power cable for protecting appliances that are vulnerable to vibration where standard connectors may become accidentally disconnected.
- Suitable for various medical applications that require a secure power source Unique 'Patented' Female C19 connector 'IEC-Lock'.
- Suitable for use with 'Any' standard IEC inlet.
- Loose coiled to avoid permanent kinks and ensure tidy installation.

## SPECS

- Length: 2m
- Connectors: IEC C20 Male Plug to IEC Lock C19 Female