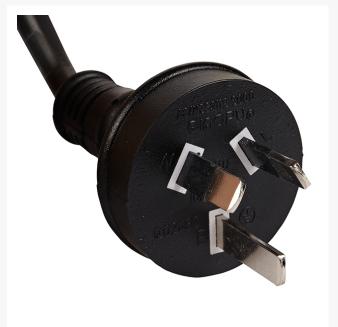

### **FEATURES**

- Fitted with IEC C13 connector and Australian 3-pin mains plug with insulated pins compliant with AS/NZS3112
- Electrical Safety Authority Approved
- 3 Pin Plug to IEC Female