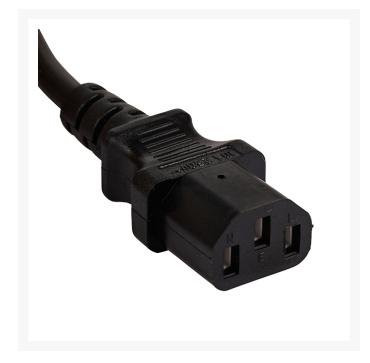

# 3m IEC C13 to Mains (7.5A/1800W Limit) Power Cable | Black

This IEC C13 7.5A Power Cord is used on most computers and office equipment, as well as home appliances. Perfect for to replace lost or broken cords.

### **FEATURES**

- Fitted with IEC C13 connector and Australian 3-pin mains plug with insulated pins compliant with AS/NZS3112
- Electrical Safety Authority Approved
- 3 Pin Plug to IEC Female