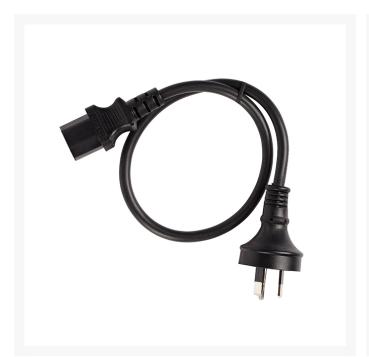

# 3m IEC C13 to Mains (7.5A/1800W Limit) Power Cable | Black

This IEC C13 7.5A Power Cord is used on most computers and office equipment, as well as home appliances. Perfect for to replace lost or broken cords.

### **FEATURES**

- Fitted with IEC C13 connector and Australian 3-pin mains plug with insulated pins compliant with AS/NZS3112
- Electrical Safety Authority Approved
- 3 Pin Plug to IEC Female