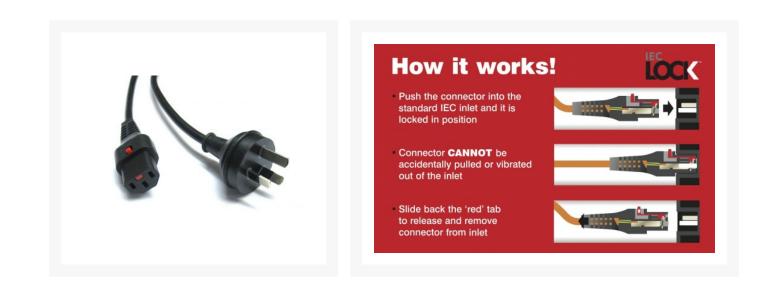

## Description

3m Australian 3-Pin Plug to Lockable IEC C13 Socket in Black. As with most good designs the IEC-lock's patented locking mechanism is beautifully simple. The lead is simply connected to the appliance as any other IEC lead.

Once the lead has been fitted the IEC-lock mechanism locks it to the appliance, ensuring that the lead cannot become accidentally disconnected.

#### **FEATURES**

- IEC C13 Female Plug to Australian 3-Pin Plug Socket Power Cable
- Protection of computer equipment and servers from accidental disconnection helping to protect valuable data.
- Ideal power cable for protecting appliances that are vulnerable to vibration where standard connectors may become accidentally disconnected.
- Suitable for various medical applications that require a secure power source Unique 'Patented' Female C13 connector 'IEC-Lock'.
- Suitable for use with 'Any' standard IEC inlet.
- Loose coiled to avoid permanent kinks and ensure tidy installation.