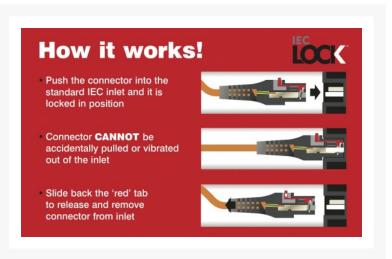

## Description

2m Australian 3-Pin Plug to Lockable IEC C13 Socket in Black. As with most good designs the IEC-lock's patented locking mechanism is beautifully simple. The lead is simply connected to the appliance as any other IEC lead.

Once the lead has been fitted the IEC-lock mechanism locks it to the appliance, ensuring that the lead cannot become accidentally disconnected.