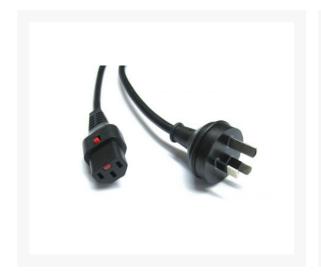

## Description

2m Australian 3-Pin Plug to Lockable IEC C13 Socket in Black. As with most good designs the IEC-lock's patented locking mechanism is beautifully simple. The lead is simply connected to the appliance as any other IEC lead.

### **SPECS**

- Length: 2m
- Connectors: Female Lockable IEC C13 Australian 3-Pin Plug