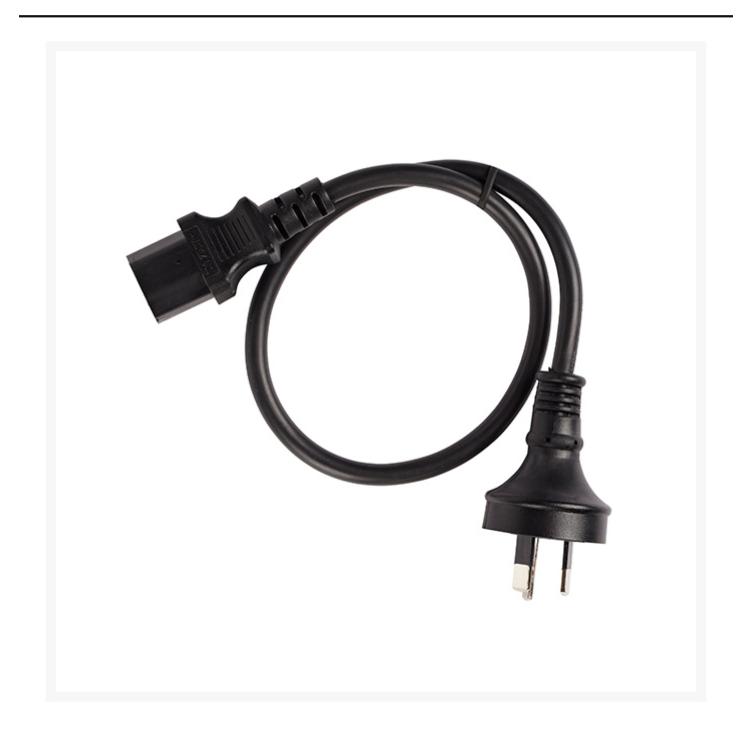

#### 5m IEC C13 to Mains 10A Power Cable | Black

# 5m IEC C13 to Mains 10A Power Cable | Black

This IEC C13 10A Power Cord is used on most computers and office equipment, as well as home appliances. Perfect for to replace lost or broken cords.

### **FEATURES**

- Fitted with IEC C13 connector and Australian 3-pin mains plug with insulated pins compliant with AS/NZS3112
- Electrical Safety Authority Approved
- 3 Pin Plug to IEC Female

# **SPECIFICATIONS**

- Length: 5m
- Colour: Black
- Wire Size: 3G1.0mm2 power cord
- Approval numbers: Q080168 (ES0120526), Q02715(ES0120715), Q080451(ES0130530)