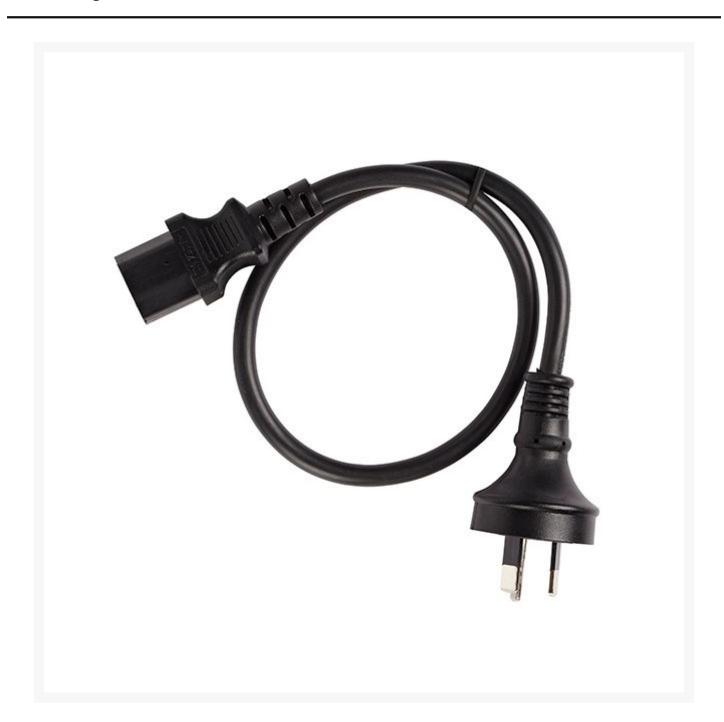

## **3m IEC C13 to Mains 10A Power Cable | Black**

# 3m IEC C13 to Mains 10A Power Cable | White

This IEC C13 10A Power Cord is used on most computers and office equipment, as well as home appliances. Perfect for to replace lost or broken cords.

## **FEATURES**

- Fitted with IEC C13 connector and Australian 3-pin mains plug with insulated pins compliant with AS/NZS3112
- Electrical Safety Authority Approved
- 3 Pin Plug to IEC Female

## **SPECIFICATIONS**

Length: 3mColour: Wite

• Wire Size: 3G1.0mm2 power cord

• Approval numbers: Q080168 (ES0120526), Q02715(ES0120715), Q080451(ES0130530)