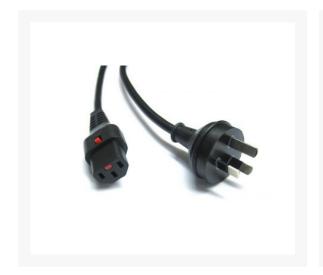

## Description

1m Australian 3-Pin Plug to Lockable IEC C13 Socket in Black. As with most good designs the IEC-lock's patented locking mechanism is beautifully simple. The lead is simply connected to the appliance as any other IEC lead.

### **SPECS**

- Length: 1m
- Connectors: Female Lockable IEC C13 Australian 3-Pin Plug