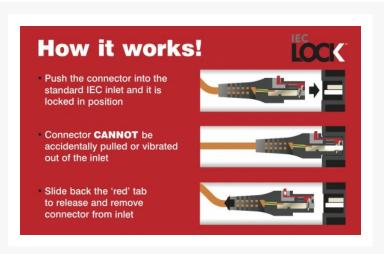

## Description

1m Australian 3-Pin Plug to Lockable IEC C13 Socket in Black. As with most good designs the IEC-lock's patented locking mechanism is beautifully simple. The lead is simply connected to the appliance as any other IEC lead.

Once the lead has been fitted the IEC-lock mechanism locks it to the appliance, ensuring that the lead cannot become accidentally disconnected.