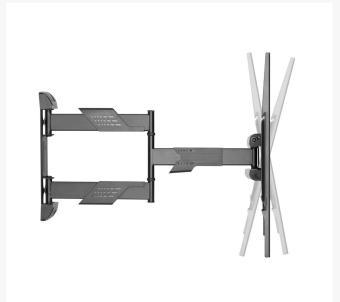

Experience unparalleled flexibility with Level Adjustment at +3°--3°, Tilt functionality at +7°--15°, and impressive Swivel capability at +90°~-90°. The mount's profile ranges from 41 to 520mm, allowing for both a low-profile appearance and extended reach when needed. With its classic black finish and robust Steel and Plastic construction, this mount guarantees longevity and reliability. Redefine your entertainment space with the Ultra Slim Low Profile & Full Motion TV Wall Mount - where style meets functionality for an exceptional TV setup.

Load Capacity: 35kgs

• Level Adjustment: +3°~-3°

• Tilt: +7°~-15° • Swivel: +90°~-90° • Profile: 41-520mm • Colour: Black

• Material: Steel, Plastic

• Product Dimension (mm): 520x460x430mm