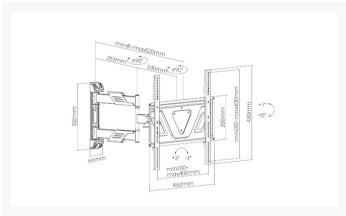

Achieve the ultimate setup precision with Leveling Adjustments, fine-tuning your TV's position after installation. Enjoy an organized space with the integrated Cable Management system that keeps unsightly cables out of sight. With suitability for most 32" to 55" screens and versatile VESA compatibility from 200x200 to 400x400, this mount accommodates various TV sizes and setups. Boasting a Load Capacity of 35kgs and a Max VESA of 400x400, your TV's safety is ensured.

Experience unparalleled flexibility with Level Adjustment at +3°--3°, Tilt functionality at +7°--15°, and impressive Swivel capability at +90°~-90°. The mount's profile ranges from 41 to 520mm, allowing for both a low-profile appearance and extended reach when needed. With its classic black finish and robust Steel and Plastic construction, this mount guarantees longevity and reliability. Redefine your entertainment space with the Ultra Slim Low Profile & Full Motion TV Wall Mount - where style meets functionality for an exceptional TV setup.

### **SPECIFICATIONS**

• Min. VESA: 200x200 • Max. VESA: 400x400

• Strength Tested: 4 Times Approved

• Fit Curved TV: Yes

• Mounting Hole Pattern: VESA & Universal

 Installation: Sold Wall, Single Stud • Panel Type: Detachable Panel • Wall Plate Type: Fixed Wall Plate

Load Capacity: 35kgs

• Level Adjustment: +3°~-3°

• Tilt: +7°~-15° • Swivel: +90°~-90° • Profile: 41-520mm • Colour: Black

• Material: Steel, Plastic

• Product Dimension (mm): 520x460x430mm