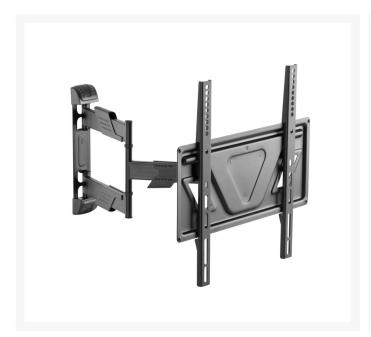

# 4Cabling Ultra Slim Low Profile & Full Motion TV Wall Mount 32" to 55" | Max VESA 400 x 400

Elevate your TV viewing experience with the Ultra Slim Low Profile & Full Motion TV Wall Mount, designed to perfection for screen sizes ranging from 32" to 55". This mount offers a remarkable Max VESA compatibility of 400 x 400, seamlessly

combining an ultra-slim design with full-motion capabilities. Embrace the sleek elegance of the Ultra Slim Design, ensuring your TV becomes an integral part of your living space, while the Free-Tilting & Swivel Design allows you to explore various viewing angles for a truly immersive entertainment experience.

### **FEATURES**

- Ultra Slim Design Provides a low profile
- Free-Tilting & Swivel Design for Multiple TV Viewing Angles
- Leveling Adjustments Allows TV to be Perfectly Positioned After Hanging
- Cabel Management keeps everything organised
- Suitable for most 32" 55" Screens
- VESA Compatible: 200x200, 300x200, 400x200, 300x300, 400x300, 400x400