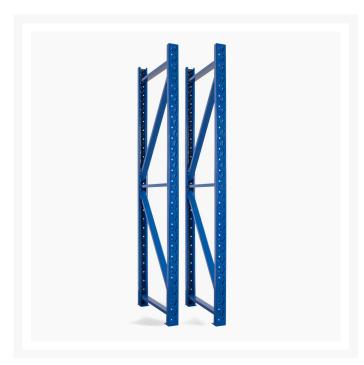

# **Upright Post 2700H x 600W Qty - 2**

## **Description**

When you need Superior Quality Shelving that is easy to install as well as being strong and safe - we have the right product for you. Smart Engineering with powder coated heavy duty metal allows for versatile application in any garage, shed, warehouse and storage or logistics environments.