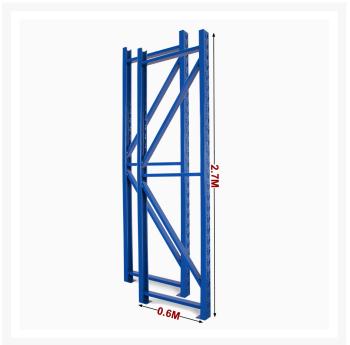

# **Upright Post 2700H x 600W Qty - 2**

#### **Features**

- 2.7m (height) x 60cm (deep)
- Powder coated