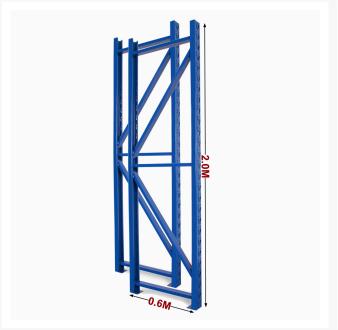

# Upright Post 2.00m Height x 0.60m Wide Qty - 2

#### **Features**

- 2m (height) x 60cm (deep)
- Powder coated