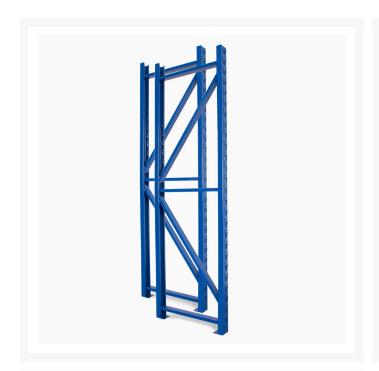

# Upright Post 2.00m Height x 0.60m Wide Qty - 2

#### **Features**

- 2m (height) x 60cm (deep)
- Powder coated