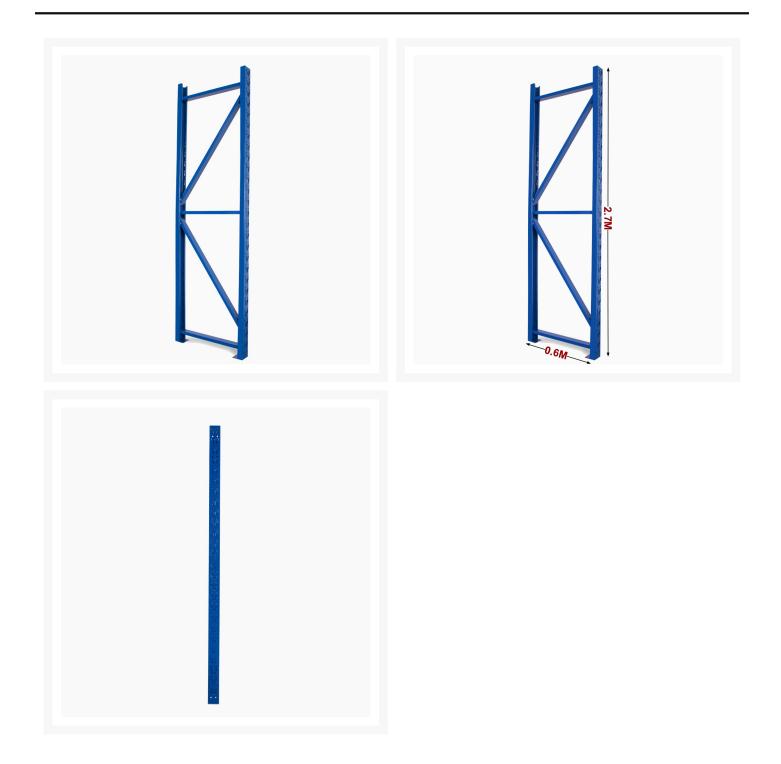

# Upright Post 2700H x 600W Qty - 1

## **Product Images**

When you need Superior Quality Shelving that is easy to install as well as being strong and safe - we have the right product for you. Smart Engineering with powder coated heavy duty metal allows for versatile application in any garage, shed, warehouse and storage or logistics environments.

#### Features

- 2.7m (height) x 60cm (deep)
- Powder coated