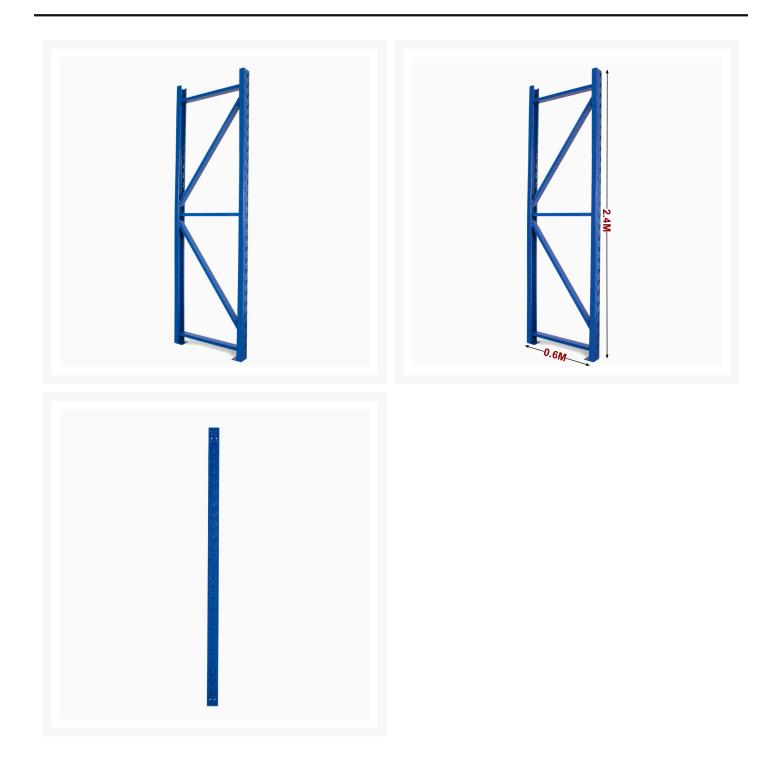

# Upright Post 2.40m Height x 0.60m Wide Qty - 1

## **Product Images**

When you need Superior Quality Shelving that is easy to install as well as being strong and safe - we have the right product for you. Smart Engineering with powder coated heavy duty metal allows for versatile application in any garage, shed, warehouse and storage or logistics environments.

#### Features

- 2.4m (height) x 60cm (deep)
- Powder coated