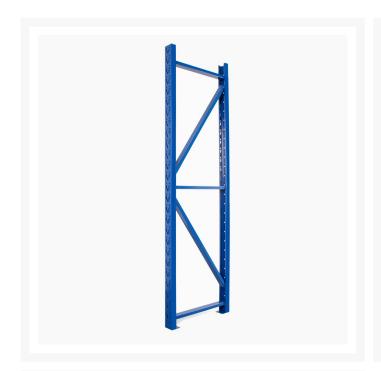

# Upright Post 2.00m Height x 0.60m Wide Qty - 1

# **Description**

When you need Superior Quality Shelving that is easy to install as well as being strong and safe - we have the right product for you. Smart Engineering with powder coated heavy duty metal allows for versatile application in any garage, shed, warehouse and storage or logistics environments.

#### **Features**

- 2m (height) x 60cm (deep)
- Powder coated