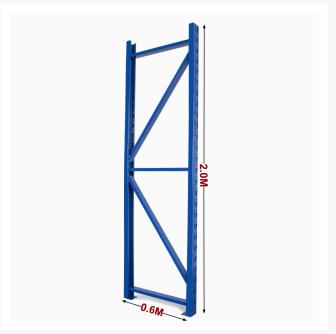

# Upright Post 2.00m Height x 0.60m Wide Qty - 1

#### **Features**

- 2m (height) x 60cm (deep)
- Powder coated