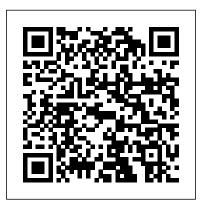

# Upright Post 2700H x 300W Qty - 2

#### Features

- 2.7m (height) x 30cm (deep)
- Powder coated