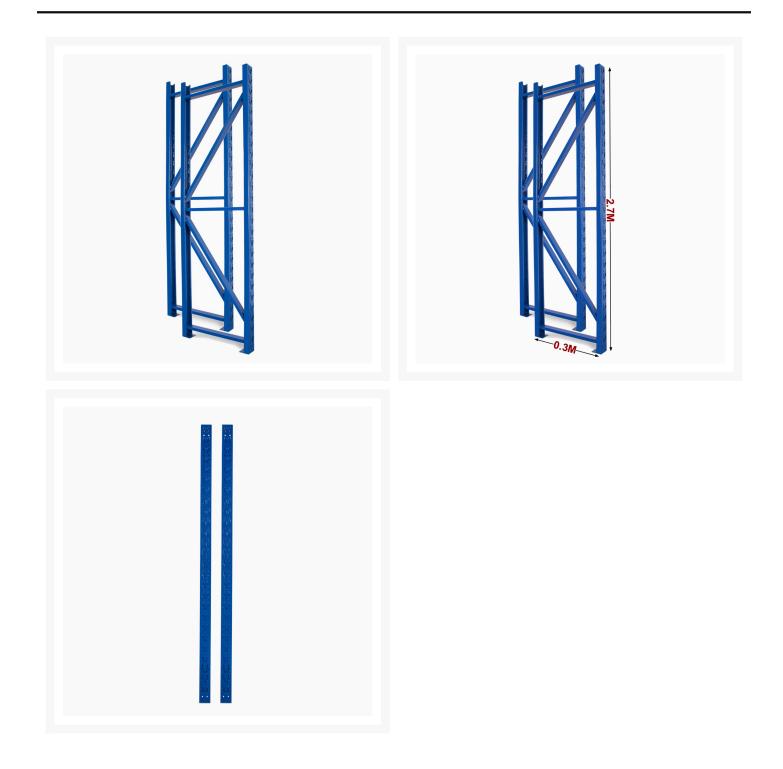

# Upright Post 2700H x 300W Qty - 2

## **Product Images**

When you need Superior Quality Shelving that is easy to install as well as being strong and safe - we have the right product for you. Smart Engineering with powder coated heavy duty metal allows for versatile application in any garage, shed, warehouse and storage or logistics environments.

### Shelving Beam Kit

- Pre-assemble
- Colour Blue
- Designed for our Shelving System only
- 2 years warranty
- Racks are supplied Flat Packed in a heavy duty box for easy transport.