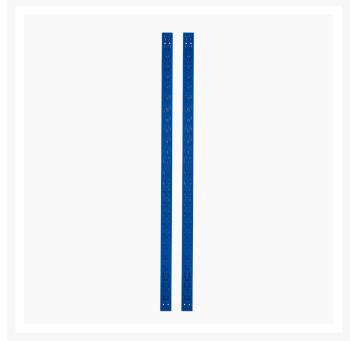

# Upright Post 2.00m Height x 0.30m Wide Qty - 2

#### **Shelving Beam Kit**

- Pre-assemble
- Colour Blue
- Designed for our Shelving System only
- 2 years warranty
- Racks are supplied Flat Packed in a heavy duty box for easy transport.