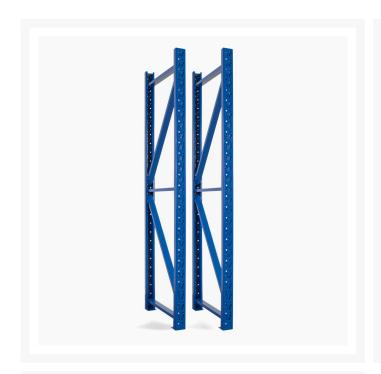

# Upright Post 2.00m Height x 0.30m Wide Qty - 2

# **Description**

When you need Superior Quality Shelving that is easy to install as well as being strong and safe - we have the right product for you. Smart Engineering with powder coated heavy duty metal allows for versatile application in any garage, shed, warehouse and storage or logistics environments.

#### **Features**

- 2m (height) x 30cm (deep)
- Powder coated