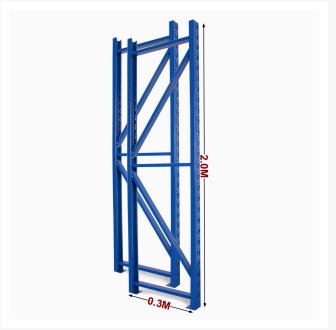

# Upright Post 2.00m Height x 0.30m Wide Qty - 2

#### **Features**

- 2m (height) x 30cm (deep)
- Powder coated