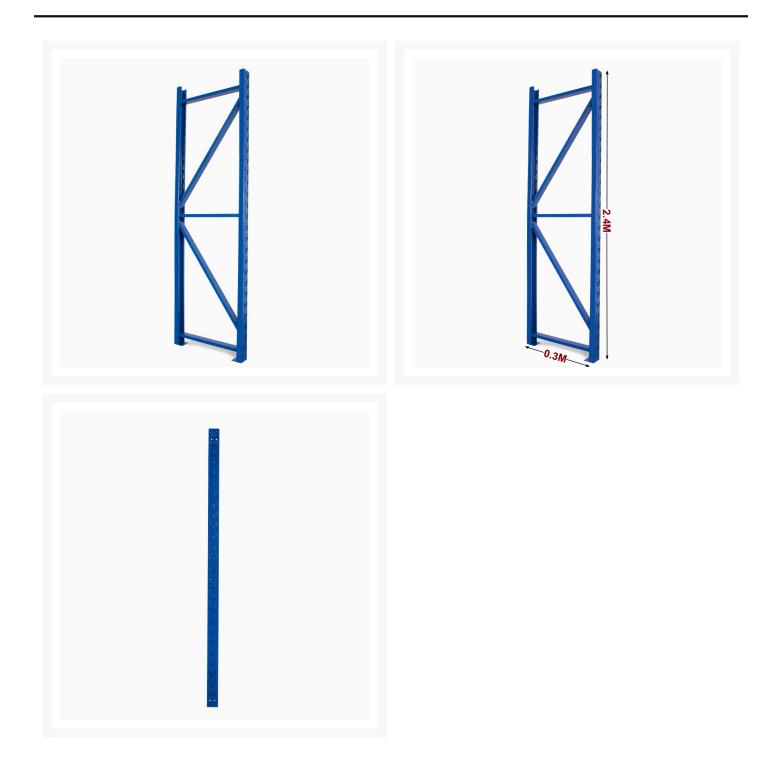

# Upright Post 2.40m Height x 0.30m Wide Qty - 1

#### Features

- 2.4m (height) x 30cm (deep)
- Powder coated