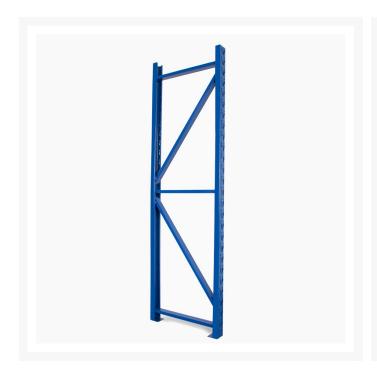

# Upright Post 2.00m Height x 0.30m Wide Qty - 1

## **Description**

When you need Superior Quality Shelving that is easy to install as well as being strong and safe - we have the right product for you. Smart Engineering with powder coated heavy duty metal allows for versatile application in any garage, shed, warehouse and storage or logistics environments.

#### **Features**

- 2m (height) x 30cm (deep)
- Powder coated