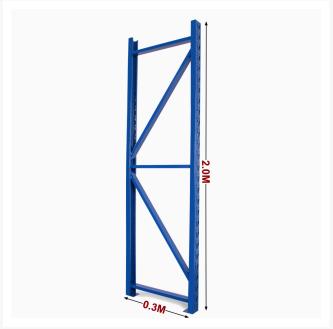

# Upright Post 2.00m Height x 0.30m Wide Qty - 1

#### **Features**

- 2m (height) x 30cm (deep)
- Powder coated