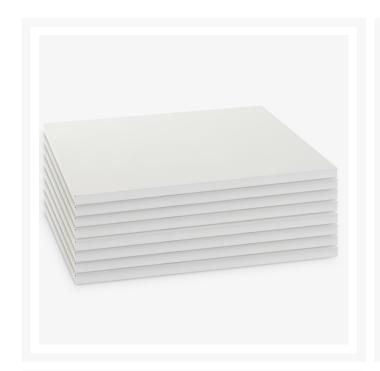

# 2.00m x 0.30m Shelves White Set of 8 (4 bays)

#### **Shelving Panel Kit**

- Pre-assemble
- Colour White
- Designed for our Shelving System only
- 2 years warranty
- Racks are supplied Flat Packed in a heavy duty box for easy transport.

#### **Features**

- 2.0m (width) x 30cm (deep)
- Powder coated