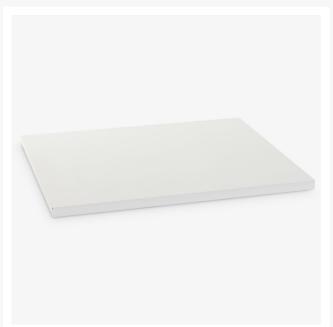

# 2.00m x 0.30m Shelves White Set of 8 (4 bays)

#### **Shelving Panel Kit**

- Pre-assemble
- Colour White
- Designed for our Shelving System only
- 2 years warranty
- Racks are supplied Flat Packed in a heavy duty box for easy transport.

#### **Features**

- 2.0m (width) x 30cm (deep)
- Powder coated