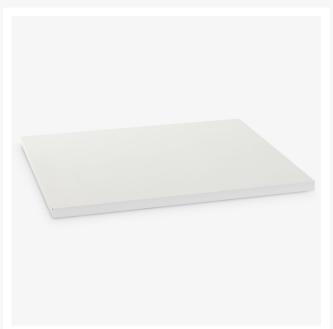

# 1.50m x 0.30m Shelves White Set of 8 (4 bays)

### **Shelving Panel Kit**

- Pre-assemble
- Colour White
- Designed for our Shelving System only
- 2 years warranty
- Racks are supplied Flat Packed in a heavy duty box for easy transport.

#### **Features**

- 1.5m (width) x 30cm (deep)
- Powder coated