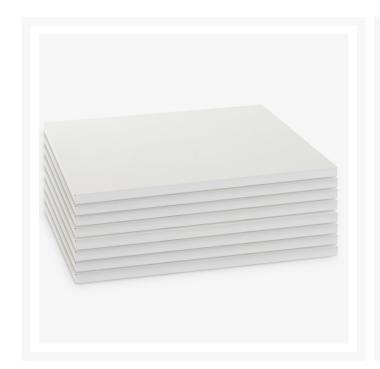

# 1.50m x 0.30m Shelves White Set of 8 (4 bays)

### **Shelving Panel Kit**

- Pre-assemble
- Colour White
- Designed for our Shelving System only
- 2 years warranty
- Racks are supplied Flat Packed in a heavy duty box for easy transport.

#### **Features**

- 1.5m (width) x 30cm (deep)
- Powder coated