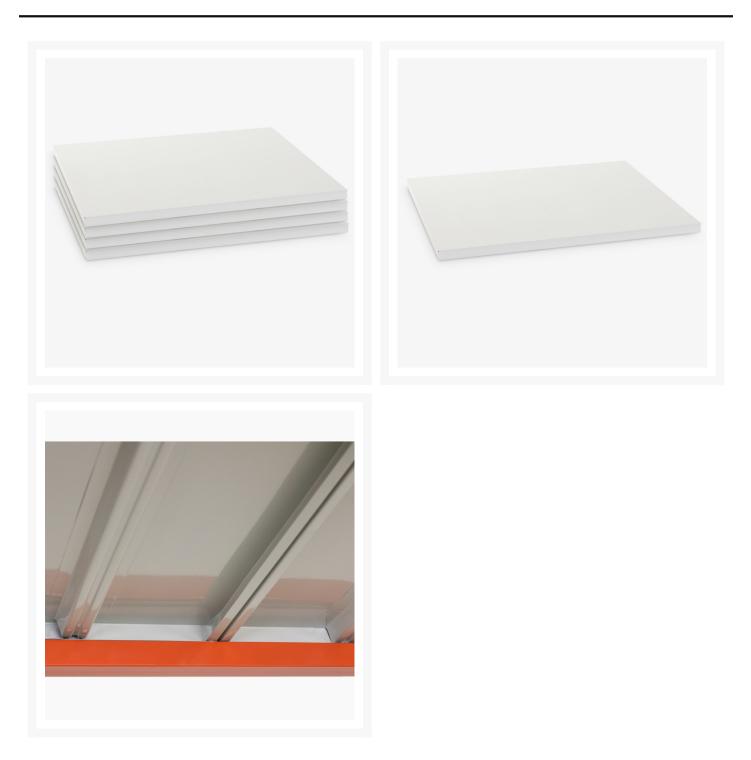

## **Product Images**

When you need Superior Quality Shelving that is easy to install as well as being strong and safe - we have the right product for you. Smart Engineering with powder coated heavy duty metal allows for versatile application in any garage, shed, warehouse and storage or logistics environments.

#### **Shelving Panel Kit**

- Pre-assemble
- Colour White
- Designed for our Shelving System only
- 2 years warranty
- Racks are supplied Flat Packed in a heavy duty box for easy transport.

#### Features

- 0.9m (width) x 30cm (deep)
- Powder coated