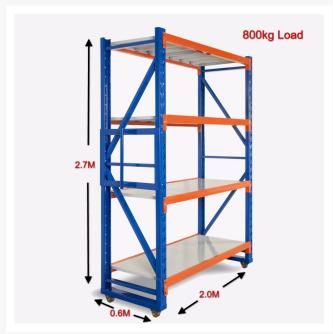

# **Heavy Duty Mobile Shelving 2700H x 2000W x 600D**

### **Mobile Heavy Duty Shelving 800kg Load**

- Easy to assemble
- Colour blue and orange
- 2 years warranty
- Versatile storage system for non palletised goods
- Can be constructed for general storage applications
- Supplied Flat Packed in a heavy duty box for easy transport.

#### **Features**

- 2.7m (height) x 2.0m (width) x 0.6m (deep) Not including wheel kit
- Holds weight up to 200kg per shelf
- Holds total weight of 800kg
- Height of shelves can be easily adjusted