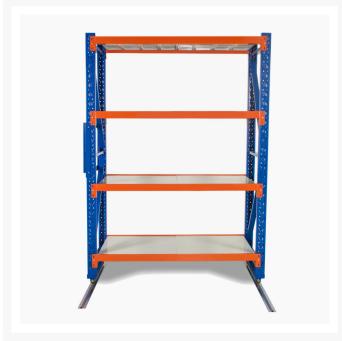

# **Heavy Duty Mobile Shelving 2700H x 2000W x 600D**

## **Description**

Heavy Duty Mobile Shelving will allow you to make the most of your space. With the use of rails, wheel attachments and handles, you will be able to stack all your shelving together, making the most of your floor space. Mobile Shelving is ideal for tight spaces. Perfectly suited for retail storage, garages and warehouses looking for extra space.

### **Mobile Heavy Duty Shelving 800kg Load**

- Easy to assemble
- Colour blue and orange
- 2 years warranty
- Versatile storage system for non palletised goods
- Can be constructed for general storage applications
- Supplied Flat Packed in a heavy duty box for easy transport.