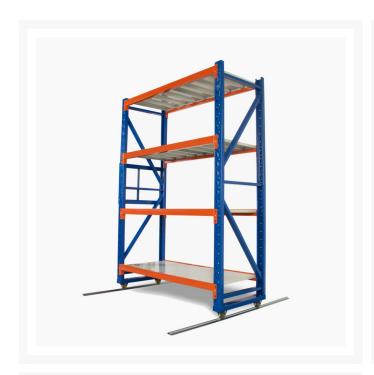

# **Heavy Duty Mobile Shelving 2700H x 2000W x 600D**

## **Description**

Heavy Duty Mobile Shelving will allow you to make the most of your space. With the use of rails, wheel attachments and handles, you will be able to stack all your shelving together, making the most of your floor space. Mobile Shelving is ideal for tight spaces. Perfectly suited for retail storage, garages and warehouses looking for extra space.

### **Mobile Heavy Duty Shelving 800kg Load**

- Easy to assemble
- Colour blue and orange
- 2 years warranty
- Versatile storage system for non palletised goods
- Can be constructed for general storage applications
- Supplied Flat Packed in a heavy duty box for easy transport.