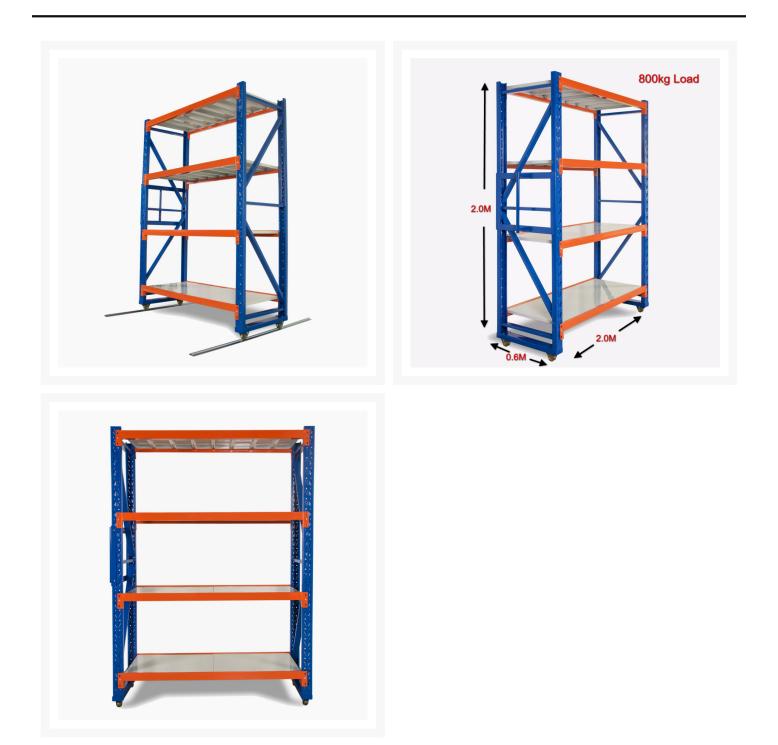

## **Product Images**

Heavy Duty Mobile Shelving will allow you to make the most of your space. With the use of rails, wheel attachments and handles, you will be able to stack all your shelving together, making the most of your floor space. Mobile Shelving is ideal for tight spaces. Perfectly suited for retail storage, garages and warehouses looking for extra space.

#### Mobile Heavy Duty Shelving 800kg Load

- Easy to assemble
- Colour blue and orange
- 2 years warranty
- Versatile storage system for non palletised goods
- Can be constructed for general storage applications
- Supplied Flat Packed in a heavy duty box for easy transport.

### Features

- 2.0m (height) x 2.0m (width) x 0.6m (deep) Not including wheel kit
- Holds weight up to 200kg per shelf
- Holds total weight of 800kg
- Height of shelves can be easily adjusted