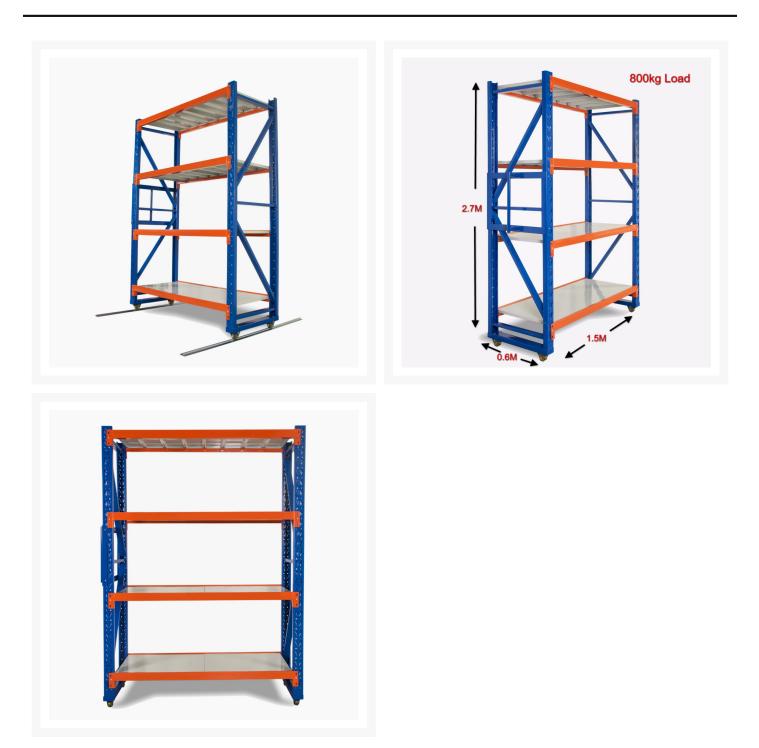

# Heavy Duty Mobile Shelving 2700H x 1500W x 600D

## **Product Images**

Heavy Duty Mobile Shelving will allow you to make the most of your space. With the use of rails, wheel attachments and handles, you will be able to stack all your shelving together, making the most of your floor space. Mobile Shelving is ideal for tight spaces. Perfectly suited for retail storage, garages and warehouses looking for extra space.

#### Mobile Heavy Duty Shelving 800kg Load

- Easy to assemble
- Colour blue and orange
- 2 years warranty
- Versatile storage system for non palletised goods
- Can be constructed for general storage applications
- Supplied Flat Packed in a heavy duty box for easy transport.

### Features

- 2.7m (height) x 1.5m (width) x 0.6m (deep) Not including wheel kit
- Holds weight up to 200kg per shelf
- Holds total weight of 800kg
- Height of shelves can be easily adjusted