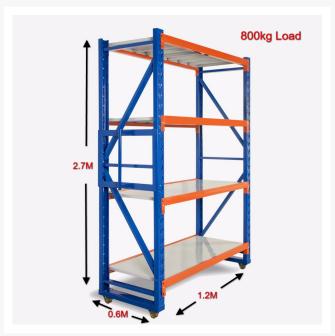

### **Mobile Heavy Duty Shelving 800kg Load**

- Easy to assemble
- Colour blue and orange
- 2 years warranty
- Versatile storage system for non palletised goods
- Can be constructed for general storage applications
- Supplied Flat Packed in a heavy duty box for easy transport.

#### **Features**

- 2.7m (height) x 1.2m (width) x 0.6m (deep) Not including wheel kit
- Holds weight up to 200kg per shelf
- Holds total weight of 800kg
- Height of shelves can be easily adjusted