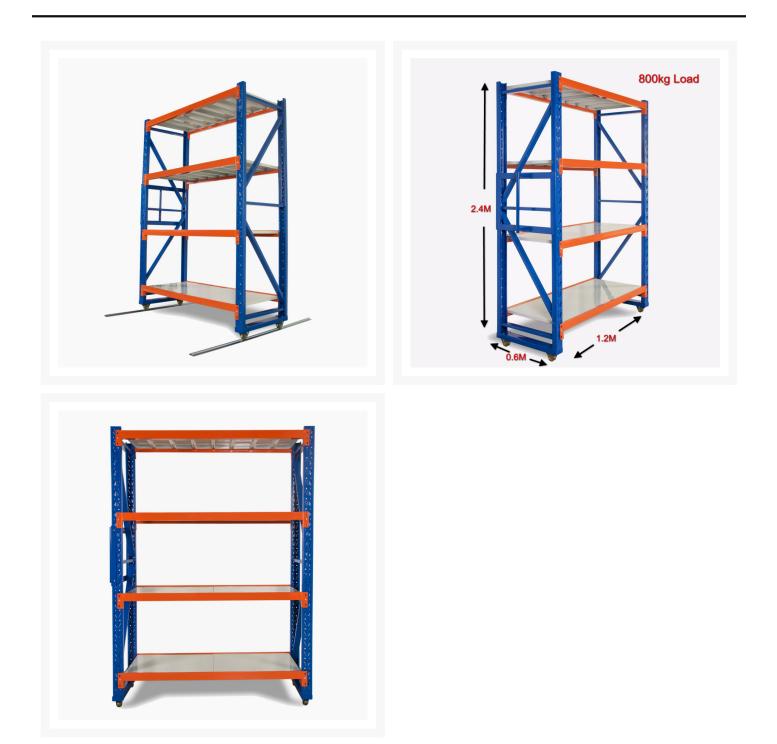

## **Product Images**

Heavy Duty Mobile Shelving will allow you to make the most of your space. With the use of rails, wheel attachments and handles, you will be able to stack all your shelving together, making the most of your floor space. Mobile Shelving is ideal for tight spaces. Perfectly suited for retail storage, garages and warehouses looking for extra space. **Mobile Heavy Duty Shelving 800kg Load** 

## Features

- 2.4m (height) x 1.2m (width) x 0.6m (deep) Not including wheel kit
- Holds weight up to 200kg per shelf
- Holds total weight of 800kg
- Height of shelves can be easily adjusted