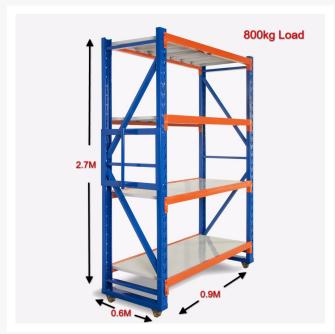

### **Mobile Heavy Duty Shelving 800kg Load**

- Easy to assemble
- Colour blue and orange
- 2 years warranty
- Versatile storage system for non palletised goods
- Can be constructed for general storage applications
- Supplied Flat Packed in a heavy duty box for easy transport.

#### **Features**

- 2.7m (height) x 0.9m (width) x 0.6m (deep) Not including wheel kit
- Holds weight up to 200kg per shelf
- Holds total weight of 800kg
- Height of shelves can be easily adjusted