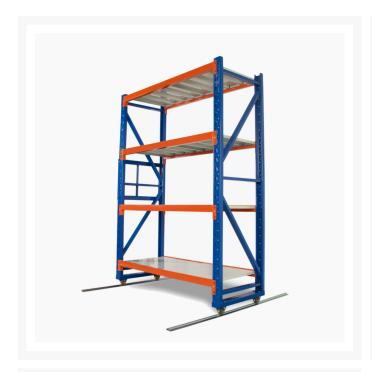

## **Description**

Heavy Duty Mobile Shelving will allow you to make the most of your space. With the use of rails, wheel attachments and handles, you will be able to stack all your shelving together, making the most of your floor space. Mobile Shelving is ideal for tight spaces. Perfectly suited for retail storage, garages and warehouses looking for extra space.

### **Mobile Heavy Duty Shelving 800kg Load**

- Easy to assemble
- Colour blue and orange
- 2 years warranty
- Versatile storage system for non palletised goods
- Can be constructed for general storage applications
- Supplied Flat Packed in a heavy duty box for easy transport.