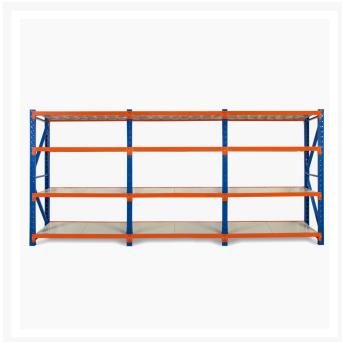

## **FEATURES**

- 4 Bays
- Metal shelves included
- Extendable shelving system
- Adjustable shelf height
- Click-in system with nuts and bolt for extra security
- Free standing or fixed to the ground
- Made of heavy duty metal and powder coated
- Available ADD-ON KITS (Extensions) 0.9m, 1.2m, 1.5m and 2.0m