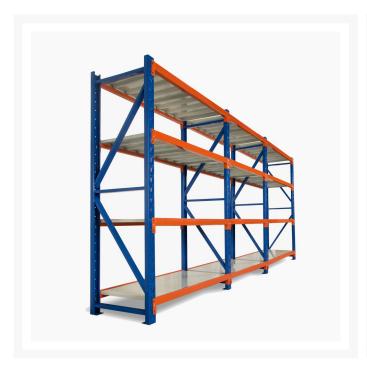

## **Heavy Duty Storage Shelving 2400H x 8000W x 600D**

Long Span Shelving is a complete storage system ideal for garage, warehouse, retail and industrial storage applications. These typically include automotive and other spare parts, hardware, bulk retail and general purpose carton and archive storage. Long Span can accommodate a wide range of storage requirements, including your home garage.