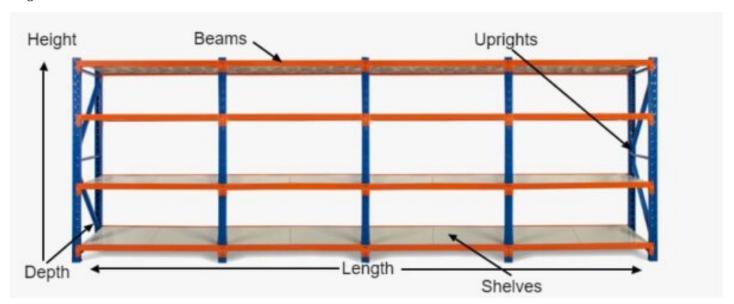

### MEASURING SAMPLE

\*Based on a 4m shelving unit. The same principle can be applied to 1.2m, 1.5m and 2m shelving units to work out precise length.