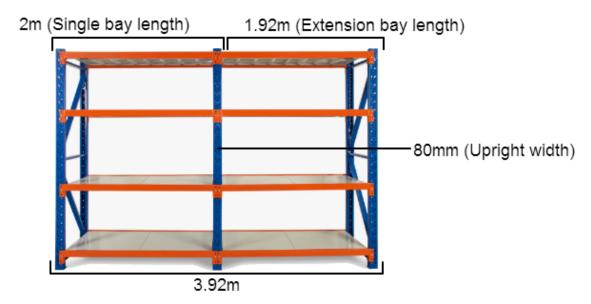

### MEASURING SAMPLE

\*Based on a 4m shelving unit. The same principle can be applied to 1.2m, 1.5m and 2m shelving units to work out precise length.