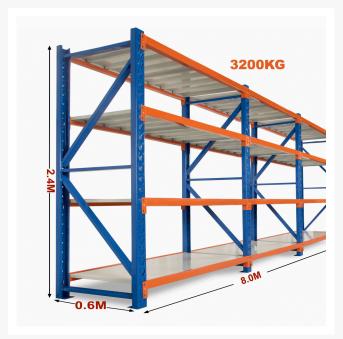

# **Heavy Duty Storage Shelving 2400H x 8000W x 600D**

## **Heavy Duty Storage Shelving 2400H x 8000W x 600D**

Long Span Shelving is a complete storage system ideal for garage, warehouse, retail and industrial storage applications. These typically include automotive and other spare parts, hardware, bulk retail and general purpose carton and archive storage. Long Span can accommodate a wide range of storage requirements, including your home garage.