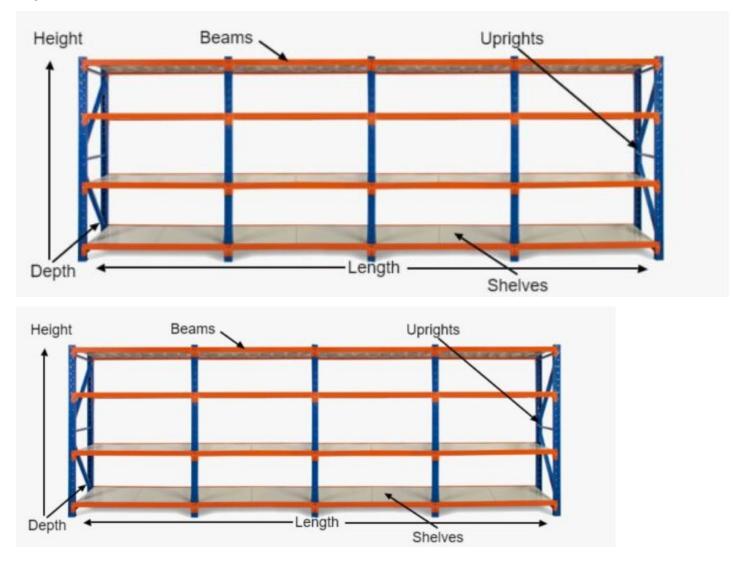

# **FEATURES**

- 4 Bays
- Metal shelves included
- Extendable shelving system
- Adjustable shelf height
- Click-in system with nuts and bolt for extra security
- Free standing or fixed to the ground
- Made of heavy duty metal and powder coated
- Available ADD-ON KITS (Extensions) 0.9m, 1.2m, 1.5m and 2.0m