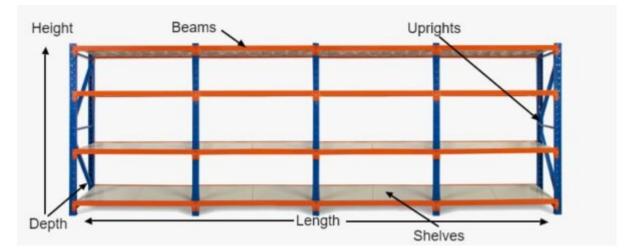

### Heavy Duty Storage Shelving 2000H x 8000W x 600D

# Heavy Duty Storage Shelving 2000H x 8000W x 600D

Long Span Shelving is a complete storage system ideal for garage, warehouse, retail and industrial storage applications. These typically include automotive and other spare parts, hardware, bulk retail and general purpose carton and archive storage. Long Span can accommodate a wide range of storage requirements, including your home garage.

# **FEATURES**

- 4 Bays
- Metal shelves included
- Extendable shelving system
- Adjustable shelf height
- Click-in system with nuts and bolt for extra security
- Free standing or fixed to the ground
- Made of heavy duty metal and powder coated
- Available ADD-ON KITS (Extensions) 0.9m, 1.2m, 1.5m and 2.0m