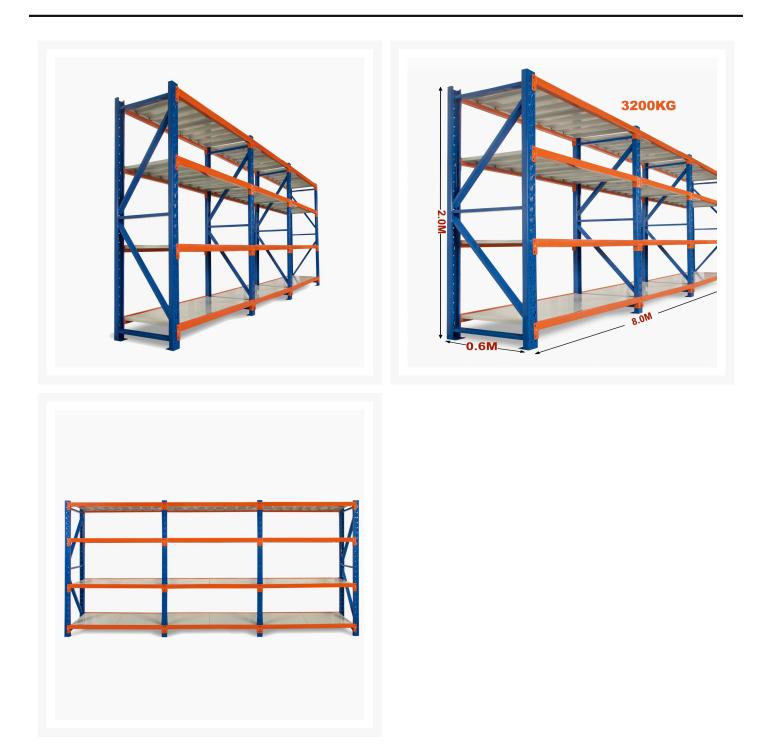

### Heavy Duty Storage Shelving 2000H x 8000W x 600D

# Heavy Duty Storage Shelving 2000H x 8000W x 600D

Long Span Shelving is a complete storage system ideal for garage, warehouse, retail and industrial storage applications. These typically include automotive and other spare parts, hardware, bulk retail and general purpose carton and archive storage. Long Span can accommodate a wide range of storage requirements, including your home garage.