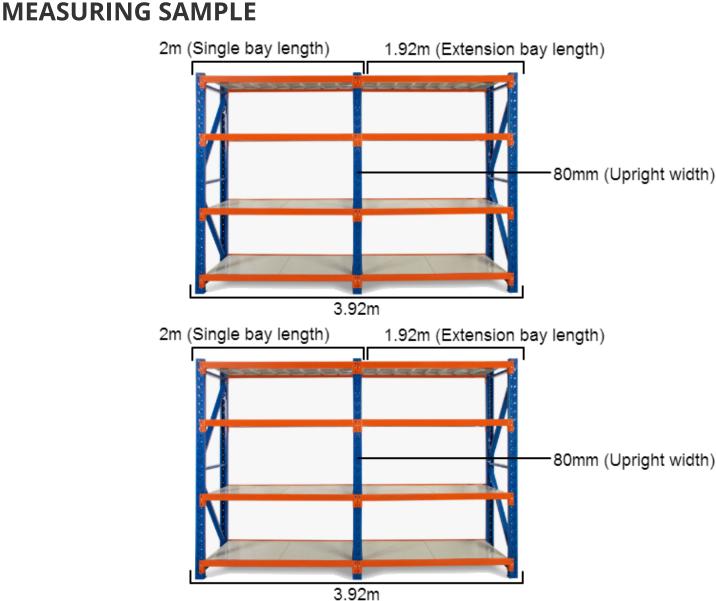

### Heavy Duty Storage Shelving 2000H x 8000W x 600D

# Heavy Duty Storage Shelving 2000H x 8000W x 600D

Long Span Shelving is a complete storage system ideal for garage, warehouse, retail and industrial storage applications. These typically include automotive and other spare parts, hardware, bulk retail and general purpose carton and archive storage. Long Span can accommodate a wide range of storage requirements, including your home garage.