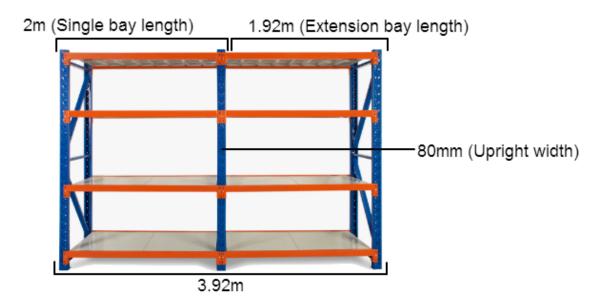

If you require shelving that is hard-wearing, carries large weight loads and is aesthetically pleasing, then this is perfect for you.

\*Based on a 4m shelving unit. The same principle can be applied to 1.2m, 1.5m and 2m shelving units to work out precise length.