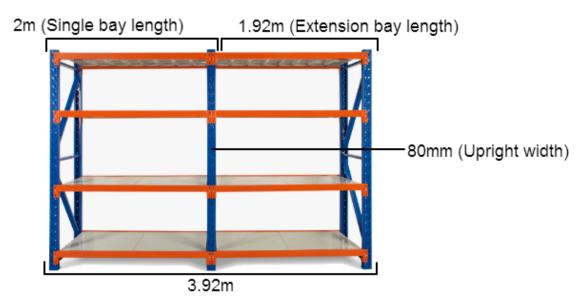

### MEASURING SAMPLE

<sup>\*</sup>Based on a 4m shelving unit. The same principle can be applied to 1.2m, 1.5m and 2m shelving units to work out precise length.