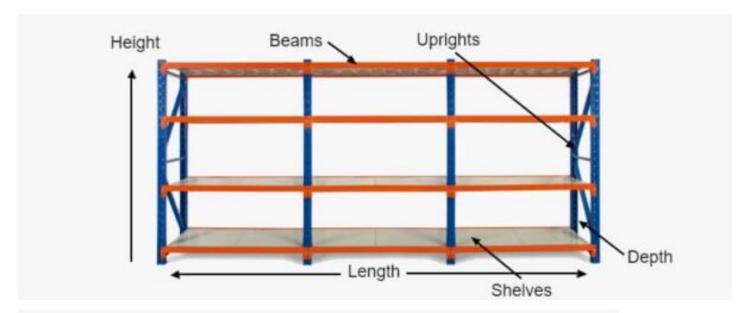

### MEASURING SAMPLE

<sup>\*</sup>Based on a 4m shelving unit. The same principle can be applied to 1.2m, 1.5m and 2m shelving units to work out precise length.