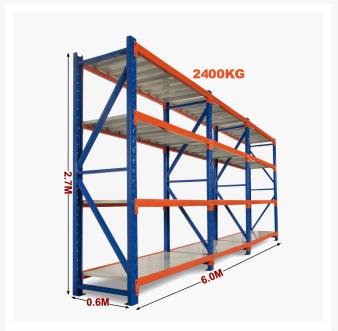

# **Heavy Duty Storage Shelving 2700H x 6000W x 600D**

# **Heavy Duty Storage Shelving 2700H x 6000W x 600D**

Long Span Shelving is a complete storage system ideal for garage, warehouse, retail and industrial storage applications. These typically include automotive and other spare parts, hardware, bulk retail and general purpose carton and archive storage. Long Span can accommodate a wide range of storage requirements, including your home garage.

#### Strong = Safe

Each shelf is strong enough to hold 200kg (meaning it won't buckle in case you climb up the shelf), with an overall 4800kg capacity. Furthermore, thick shelf panels with back support completely eliminate all weak points. Moreover, bolts attaching the horizontal beams to the upright posts keep it all together when moving around.