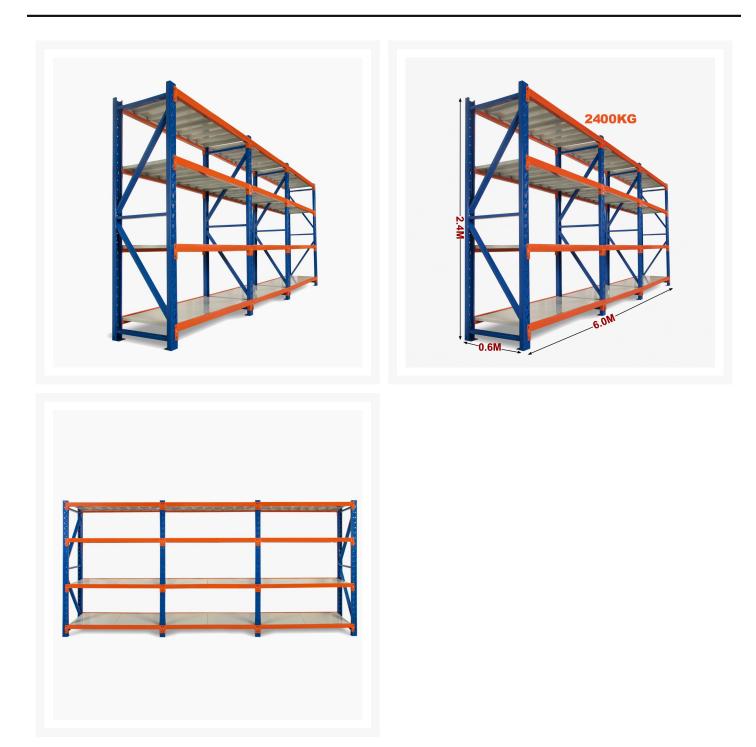

### Heavy Duty Storage Shelving 2400H x 6000W x 600D

## Heavy Duty Storage Shelving 2400H x 6000W x 600D

Long Span Shelving is a complete storage system ideal for garage, warehouse, retail and industrial storage applications. These typically include automotive and other spare parts, hardware, bulk retail and general purpose carton and archive storage. Long Span can accommodate a wide range of storage requirements, including your home garage.

#### Strong = Safe

Each shelf is strong enough to hold 200kg (meaning it won't buckle in case you climb up the shelf), with an overall 4800kg capacity. Furthermore, thick shelf panels with back support completely eliminate all weak points. Moreover, bolts attaching the horizontal beams to the upright posts keep it all together when moving around.