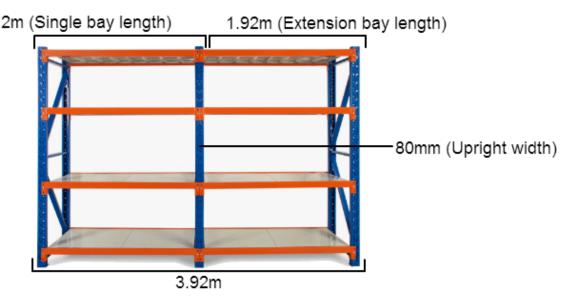

### **MEASURING SAMPLE**

\*Based on a 4m shelving unit. The same principle can be applied to 1.2m, 1.5m and 2m shelving units to work out precise length.