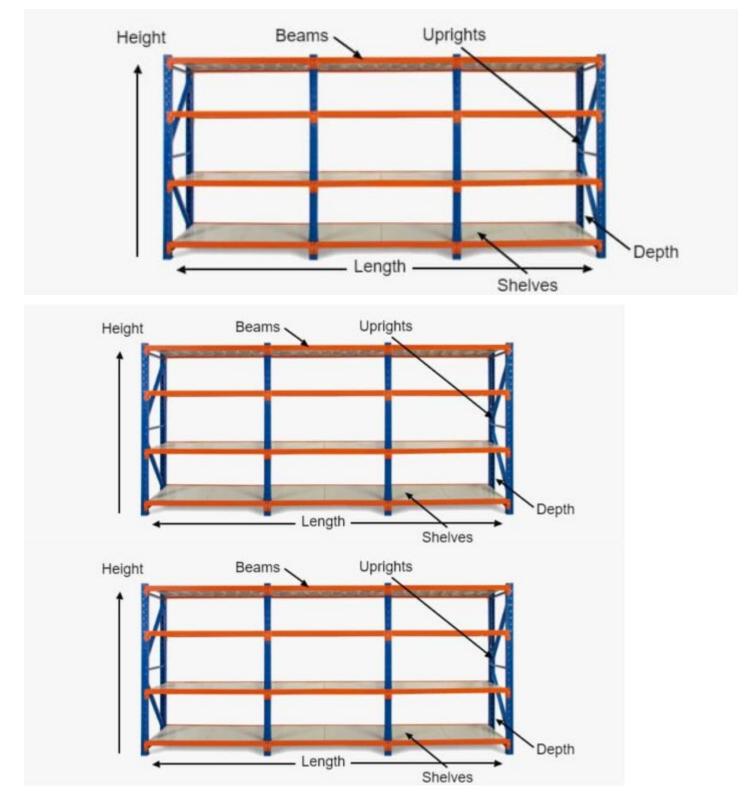

# **FEATURES**

- 3 Bays
- Metal shelves included
- Extendable shelving system
- Adjustable shelf height
- Click-in system with nuts and bolt for extra security
- Free standing or fixed to the ground
- Made of heavy duty metal and powder coated
- Available ADD-ON KITS (Extensions) 0.9m, 1.2m, 1.5m and 2.0m