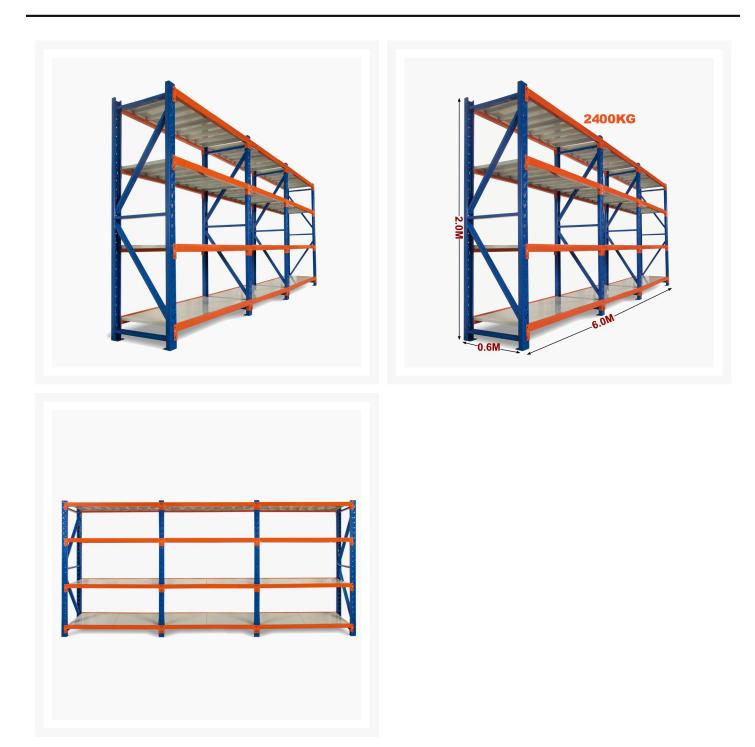

### Heavy Duty Storage Shelving 2000H x 6000W x 600D

## Heavy Duty Storage Shelving 2000H x 6000W x 600D

Long Span Shelving is a complete storage system ideal for garage, warehouse, retail and industrial storage applications. These typically include automotive and other spare parts, hardware, bulk retail and general purpose carton and archive storage. Long Span can accommodate a wide range of storage requirements, including your home garage.

#### Strong = Safe

Each shelf is strong enough to hold 200kg (meaning it won't buckle in case you climb up the shelf), with an overall 4800kg capacity. Furthermore, thick shelf panels with back support completely eliminate all weak points. Moreover, bolts attaching the horizontal beams to the upright posts keep it all together when moving around.