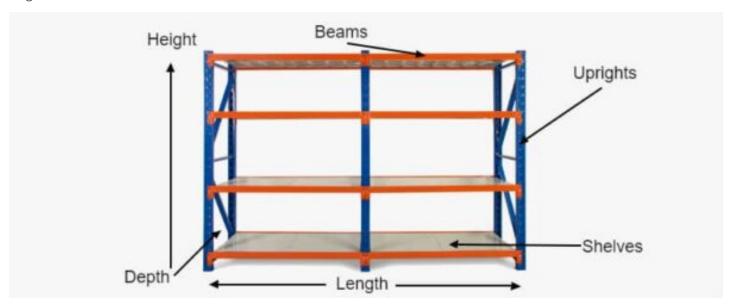

### MEASURING SAMPLE

\*Based on a 4m shelving unit. The same principle can be applied to 1.2m, 1.5m and 2m shelving units to work out precise length.