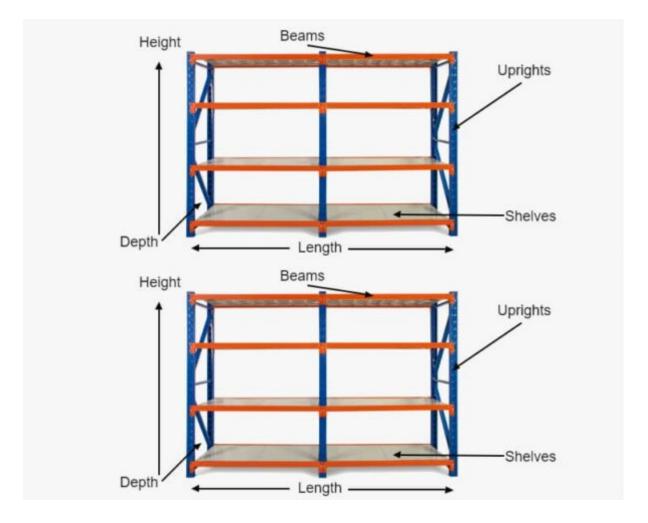

## **FEATURES**

- 2 Bay
- Metal shelves included
- Extendable shelving system
- Adjustable shelf height
- Click-in system with nuts and bolt for extra security
- Free standing or fixed to the ground
- Made of heavy duty metal and powder coated
- Available ADD-ON KITS (Extensions) 0.9m, 1.2m, 1.5m and 2.0m