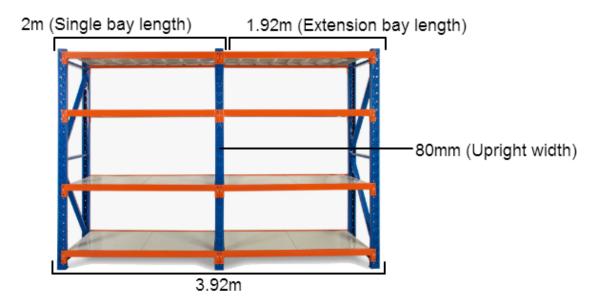

### MEASURING SAMPLE

\*Based on a 4m shelving unit. The same principle can be applied to 1.2m, 1.5m and 2m shelving units to work out precise length.

## **FEATURES**

- 2 Bay
- Metal shelves included
- Extendable shelving system
- Adjustable shelf height
- Click-in system with nuts and bolt for extra security
- Free standing or fixed to the ground
- Made of heavy duty metal and powder coated
- Available ADD-ON KITS (Extensions) 0.9m, 1.2m, 1.5m and 2.0m