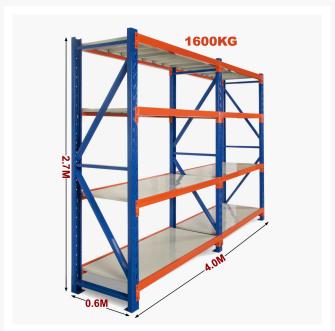

# Heavy Duty Storage Shelving 2700H x 4000W x 600D

### MEASURING SAMPLE

\*Based on a 4m shelving unit. The same principle can be applied to 1.2m, 1.5m and 2m shelving units to work out precise length.