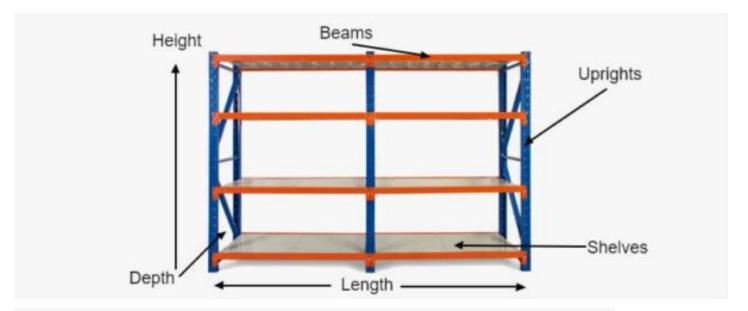

### MEASURING SAMPLE

<sup>\*</sup>Based on a 4m shelving unit. The same principle can be applied to 1.2m, 1.5m and 2m shelving units to work out precise length.