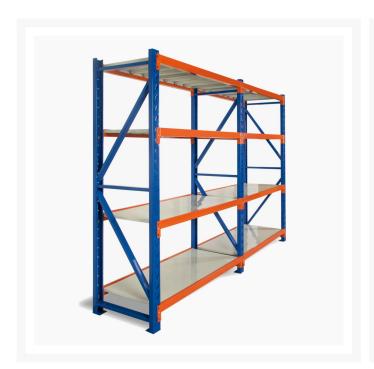

# **Heavy Duty Storage Shelving 2000H x 4000W x 600D**

# **Heavy Duty Storage Shelving 2000H x 4000W x 600D**

Long Span Shelving is a complete storage system ideal for garage, warehouse, retail and industrial storage applications. These typically include automotive and other spare parts, hardware, bulk retail and general purpose carton and archive storage. Long Span can accommodate a wide range of storage requirements, including your home garage.