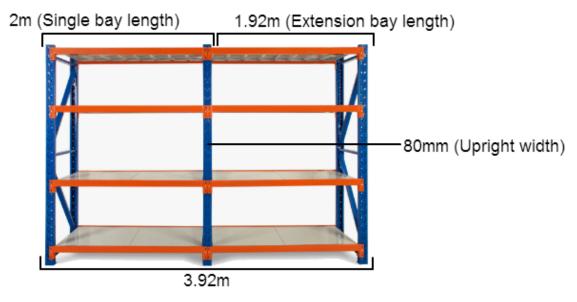

### MEASURING SAMPLE

<sup>\*</sup>Based on a 4m shelving unit. The same principle can be applied to 1.2m, 1.5m and 2m shelving units to work out precise length.

## **FEATURES**

- 2 Bay
- Metal shelves included
- Extendable shelving system
- Adjustable shelf height
- Click-in system with nuts and bolt for extra security
- Free standing or fixed to the ground
- Made of heavy duty metal and powder coated
- Available ADD-ON KITS (Extensions) 0.9m, 1.2m, 1.5m and 2.0m