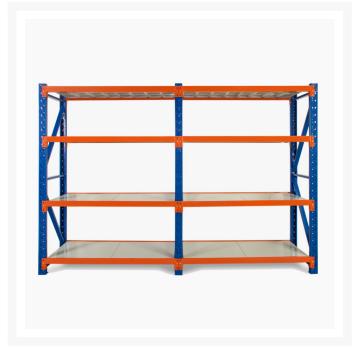

# **Heavy Duty Storage Shelving 2000H x 4000W x 600D**

# **Heavy Duty Storage Shelving 2000H x 4000W x 600D**

Long Span Shelving is a complete storage system ideal for garage, warehouse, retail and industrial storage applications. These typically include automotive and other spare parts, hardware, bulk retail and general purpose carton and archive storage. Long Span can accommodate a wide range of storage requirements, including your home garage.