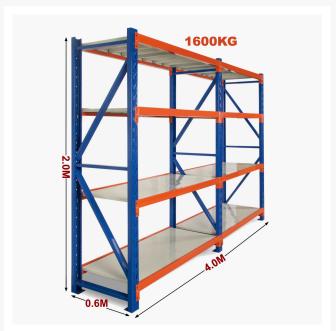

#### Strong = Safe

Each shelf is strong enough to hold 200kg (meaning it won't buckle in case you climb up the shelf), with an overall 1600kg capacity. Furthermore, thick shelf panels with back support completely eliminate all weak points. Moreover, bolts attaching the horizontal beams to the upright posts keep it all together when moving around.

### MEASURING SAMPLE

<sup>\*</sup>Based on a 4m shelving unit. The same principle can be applied to 1.2m, 1.5m and 2m shelving units to work out precise length.