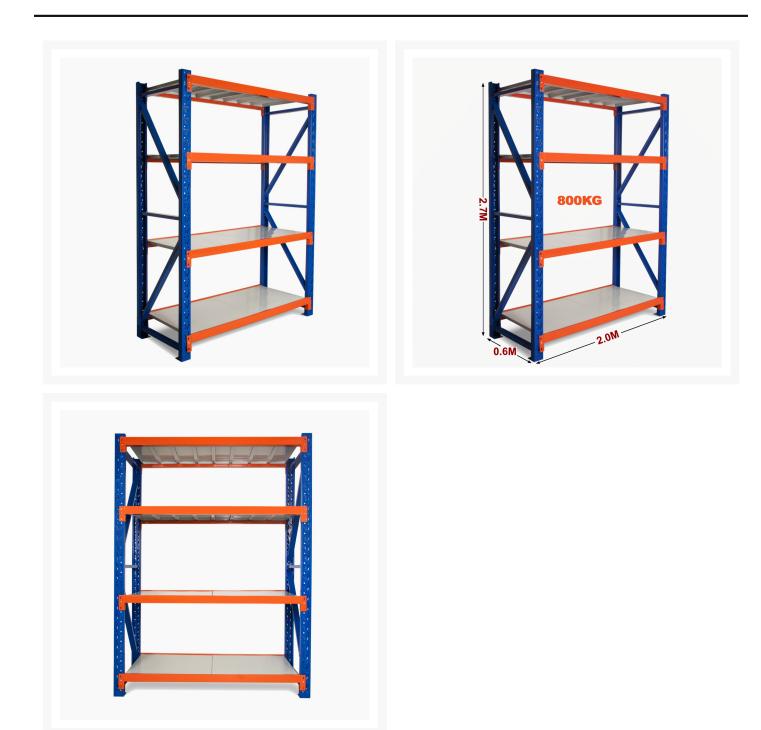

## Heavy Duty Storage Shelving 2700H x 2000W x 600D

# Heavy Duty Storage Shelving 2700H x 2000W x 600D

Long Span Shelving is a complete storage system ideal for garage, warehouse, retail and industrial storage applications. These typically include automotive and other spare parts, hardware, bulk retail and general purpose carton and archive storage. Long Span can accommodate a wide range of storage requirements, including your home garage.

#### Strong = Safe

Each shelf is strong enough to hold 200kg (meaning it won't buckle in case you climb up the shelf), with an overall 800kg capacity. Furthermore, thick shelf panels with back support completely eliminate all weak points. Moreover, bolts attaching the horizontal beams to the upright posts keep it all together when moving around.