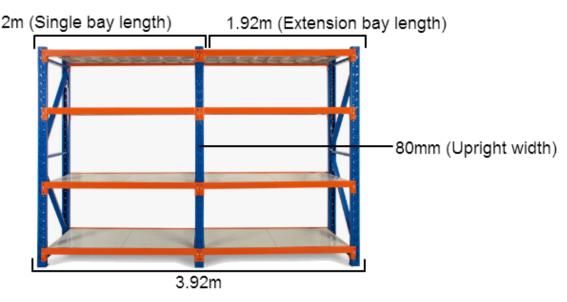

## **MEASURING SAMPLE**

\*Based on a 4m shelving unit. The same principle can be applied to 1.2m, 1.5m and 2m shelving units to work out precise length.

# **FEATURES**

- 1 Bay
- Metal shelves included
- Extendable shelving system
- Adjustable shelf height
- Click-in system with nuts and bolt for extra security
- Free standing or fixed to the ground
- Made of heavy duty metal and powder coated
- Available ADD-ON KITS (Extensions) 0.9m, 1.2m, 1.5m and 2.0m