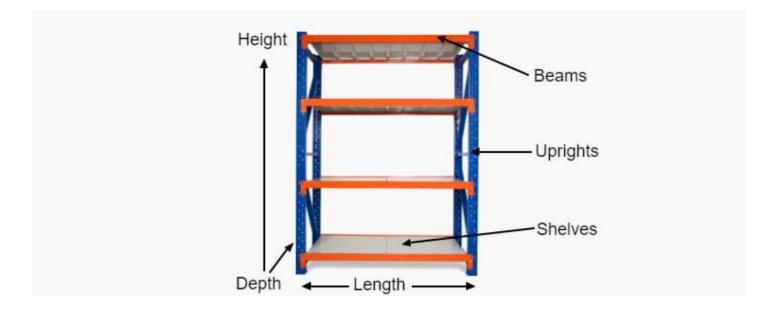

#### Strong = Safe

Each shelf is strong enough to hold 200kg (meaning it won't buckle in case you climb up the shelf), with an overall 800kg capacity. Furthermore, thick shelf panels with back support completely eliminate all weak points. Moreover, bolts attaching the horizontal beams to the upright posts keep it all together when moving around.