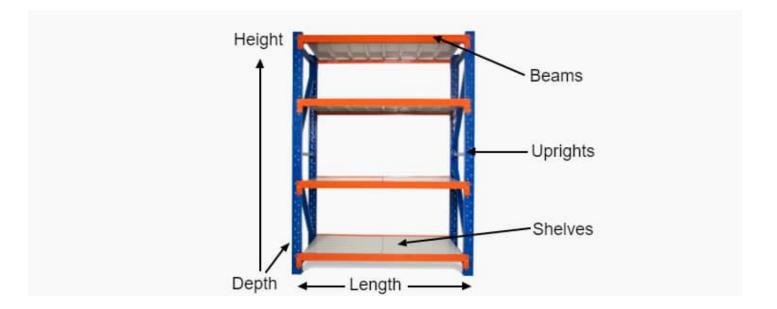

### MEASURING SAMPLE

<sup>\*</sup>Based on a 4m shelving unit. The same principle can be applied to 1.2m, 1.5m and 2m shelving units to work out precise length.