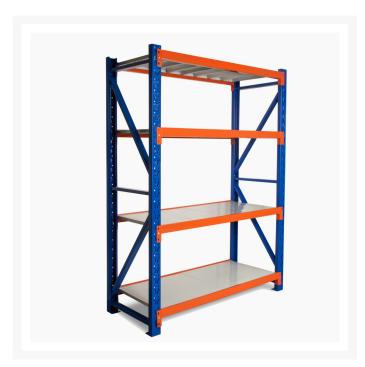

# **Heavy Duty Storage Shelving 2400H x 2000W x 600D**

# **Heavy Duty Storage Shelving 2400H x 2000W x 600D**

Long Span Shelving is a complete storage system ideal for garage, warehouse, retail and industrial storage applications. These typically include automotive and other spare parts, hardware, bulk retail and general purpose carton and archive storage. Long Span can accommodate a wide range of storage requirements, including your home garage.