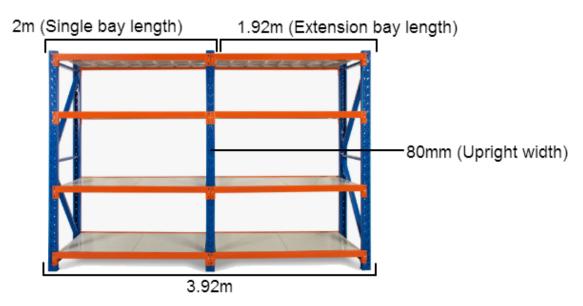

### MEASURING SAMPLE

<sup>\*</sup>Based on a 4m shelving unit. The same principle can be applied to 1.2m, 1.5m and 2m shelving units to work out precise length.

## **FEATURES**

- 1 Bay
- Metal shelves included
- Extendable shelving system
- Adjustable shelf height
- Click-in system with nuts and bolt for extra security
- Free standing or fixed to the ground
- Made of heavy duty metal and powder coated
- Available ADD-ON KITS (Extensions) 0.9m, 1.2m, 1.5m and 2.0m