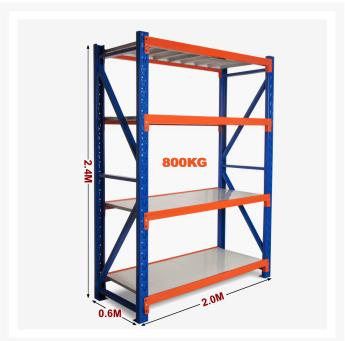

# **Heavy Duty Storage Shelving 2400H x 2000W x 600D**

#### Strong = Safe

Each shelf is strong enough to hold 200kg (meaning it won't buckle in case you climb up the shelf), with an overall 800kg capacity. Furthermore, thick shelf panels with back support completely eliminate all weak points. Moreover, bolts attaching the horizontal beams to the upright posts keep it all together when moving around.