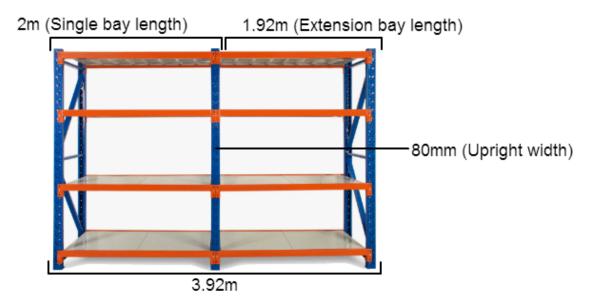

### MEASURING SAMPLE

\*Based on a 4m shelving unit. The same principle can be applied to 1.2m, 1.5m and 2m shelving units to work out precise length.

## **FEATURES**

- 1 Bay
- Up to 200kg weight per shelving level

- Metal shelves included
- Extendable shelving system
- Adjustable shelf height
- Click-in system with nuts and bolt for extra security
- Free standing or fixed to the ground
- Made of heavy duty metal and powder coated
- Available ADD-ON KITS (Extensions) 0.9m, 1.2m, 1.5m and 2.0m