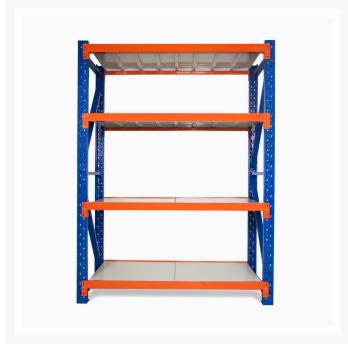

# **Heavy Duty Storage Shelving 2000H x 2000W x 600D**

## **Heavy Duty Storage Shelving 2000H x 2000W x 600D**

Long Span Shelving is a complete storage system ideal for garage, warehouse, retail and industrial storage applications. These typically include automotive and other spare parts, hardware, bulk retail and general purpose carton and archive storage. Long Span can accommodate a wide range of storage requirements, including your home garage.