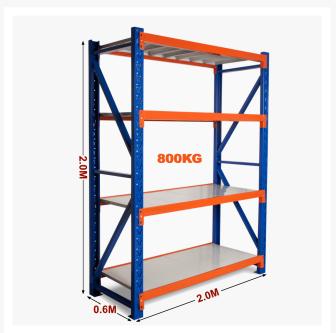

# **Heavy Duty Storage Shelving 2000H x 2000W x 600D**

## **FEATURES**

- 1 Bay
- Up to 200kg weight per shelving level

- Metal shelves included
- Extendable shelving system
- Adjustable shelf height
- Click-in system with nuts and bolt for extra security
- Free standing or fixed to the ground
- Made of heavy duty metal and powder coated
- Available ADD-ON KITS (Extensions) 0.9m, 1.2m, 1.5m and 2.0m