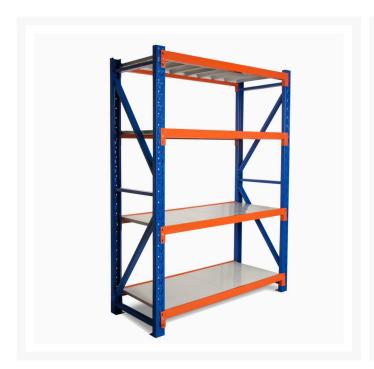

# **Heavy Duty Storage Shelving 2000H x 2000W x 600D**

## **Heavy Duty Storage Shelving 2000H x 2000W x 600D**

Long Span Shelving is a complete storage system ideal for garage, warehouse, retail and industrial storage applications. These typically include automotive and other spare parts, hardware, bulk retail and general purpose carton and archive storage. Long Span can accommodate a wide range of storage requirements, including your home garage.