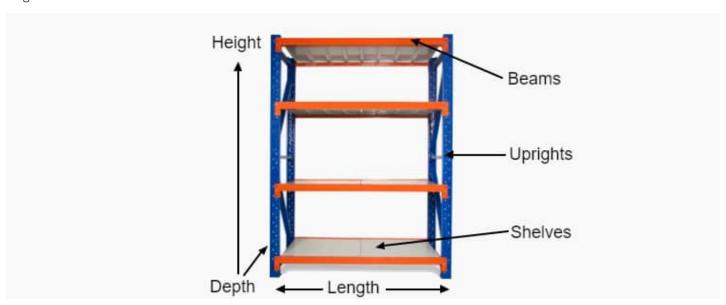

### MEASURING SAMPLE

\*Based on a 4m shelving unit. The same principle can be applied to 1.2m, 1.5m and 2m shelving units to work out precise length.