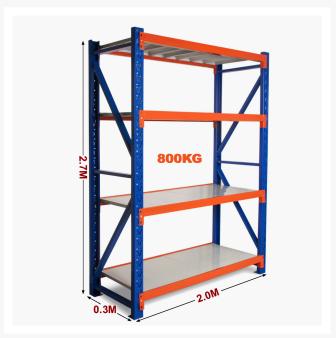

# Heavy Duty Storage Shelving 2700H x 2000W x 300D

### MEASURING SAMPLE

\*Based on a 4m shelving unit. The same principle can be applied to 1.2m, 1.5m and 2m shelving units to work out precise length.