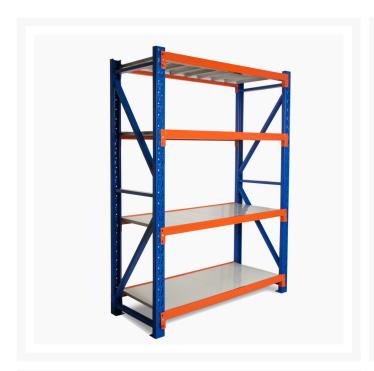

#### **Product Images**

## **Heavy Duty Storage Shelving 2700H x 2000W x 300D**

Long Span Shelving is a complete storage system ideal for garage, warehouse, retail and industrial storage applications. These typically include automotive and other spare parts, hardware, bulk retail and general purpose carton and archive storage. Long Span can accommodate a wide range of storage requirements, including your home garage.