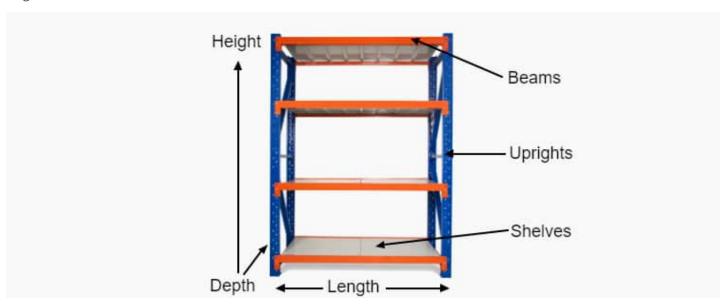

### MEASURING SAMPLE

\*Based on a 4m shelving unit. The same principle can be applied to 1.2m, 1.5m and 2m shelving units to work out precise length.