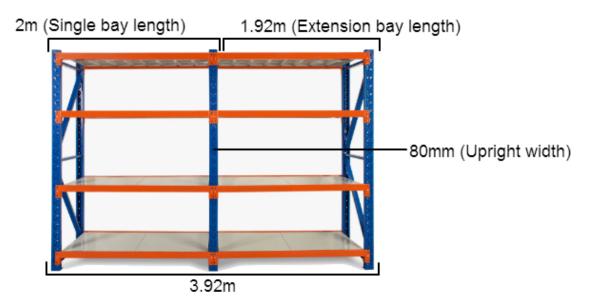

### MEASURING SAMPLE

\*Based on a 4m shelving unit. The same principle can be applied to 1.2m, 1.5m and 2m shelving units to work out precise length.