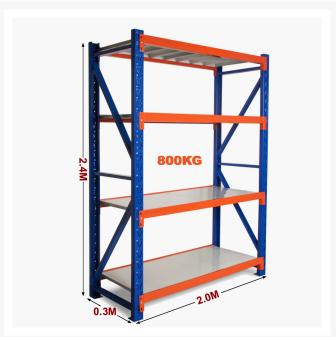

4Cabling Pty Ltd SALES SUPPORT:
ABN 74 123 035 889 1300 855 235
4cabling.com.au sales@4cabling.co

sales@4cabling.com.au

STORE LOCATIONS: Sydney | Melbourne | Brisbane | Perth



# **Heavy Duty Storage Shelving 2400H x 2000W x 300D**

#### **Product Images**







## **Heavy Duty Storage Shelving 2400H x 2000W x 300D**

Long Span Shelving is a complete storage system ideal for garage, warehouse, retail and industrial storage applications. These typically include automotive and other spare parts, hardware, bulk retail and general purpose carton and archive storage. Long Span can accommodate a wide range of storage requirements, including your home garage.

If you require shelving that is hard-wearing, carries large weight loads and is aesthetically pleasing, then this is perfect for you.

### MEASURING SAMPLE



\*Based on a 4m shelving unit. The same principle can be applied to 1.2m, 1.5m and 2m shelving units to work out precise length.



### **FEATURES**

- 1 Bay
- Metal shelves included

- Extendable shelving system
- Adjustable shelf height