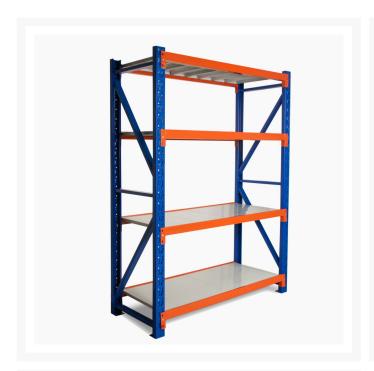

#### **Product Images**

## **Heavy Duty Storage Shelving 2400H x 2000W x 300D**

Long Span Shelving is a complete storage system ideal for garage, warehouse, retail and industrial storage applications. These typically include automotive and other spare parts, hardware, bulk retail and general purpose carton and archive storage. Long Span can accommodate a wide range of storage requirements, including your home garage.