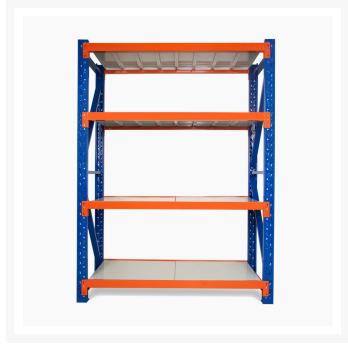

#### **Product Images**

### **FEATURES**

- 1 Bay
- Metal shelves included

- Extendable shelving system
- Adjustable shelf height
- Click-in system with nuts and bolt for extra security
- Free standing or fixed to the ground
- Made of heavy duty metal and powder coated
- Available ADD-ON KITS (Extensions) 0.9m, 1.2m, 1.5m and 2.0m