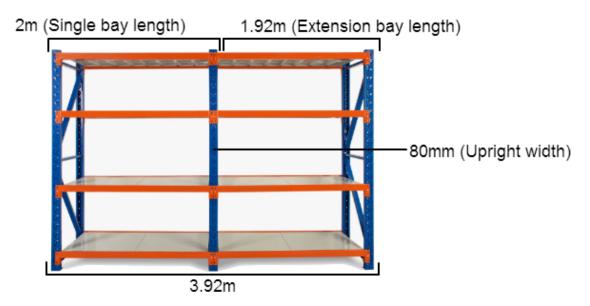

### MEASURING SAMPLE

\*Based on a 4m shelving unit. The same principle can be applied to 1.2m, 1.5m and 2m shelving units to work out precise length.

### **FEATURES**

- 1 Bay
- Metal shelves included

- Extendable shelving system
- Adjustable shelf height
- Click-in system with nuts and bolt for extra security
- Free standing or fixed to the ground
- Made of heavy duty metal and powder coated
- Available ADD-ON KITS (Extensions) 0.9m, 1.2m, 1.5m and 2.0m