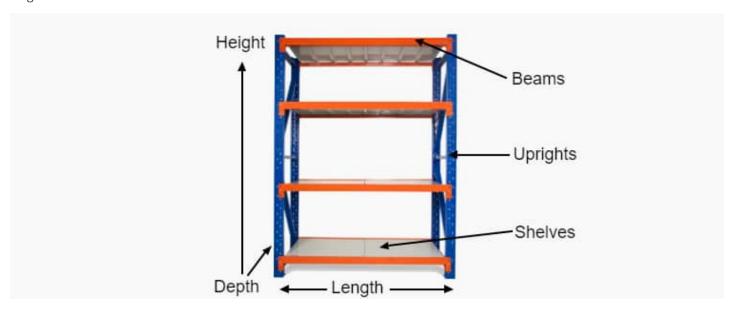

### MEASURING SAMPLE

\*Based on a 4m shelving unit. The same principle can be applied to 1.2m, 1.5m and 2m shelving units to work out precise length.