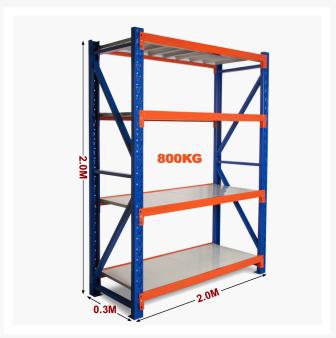

# **Heavy Duty Storage Shelving 2000H x 2000W x 300D**

### MEASURING SAMPLE

\*Based on a 4m shelving unit. The same principle can be applied to 1.2m, 1.5m and 2m shelving units to work out precise length.