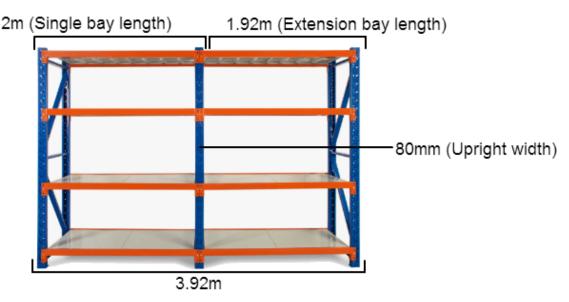

## **MEASURING SAMPLE**

\*Based on a 4m shelving unit. The same principle can be applied to 1.2m, 1.5m and 2m shelving units to work out precise length.