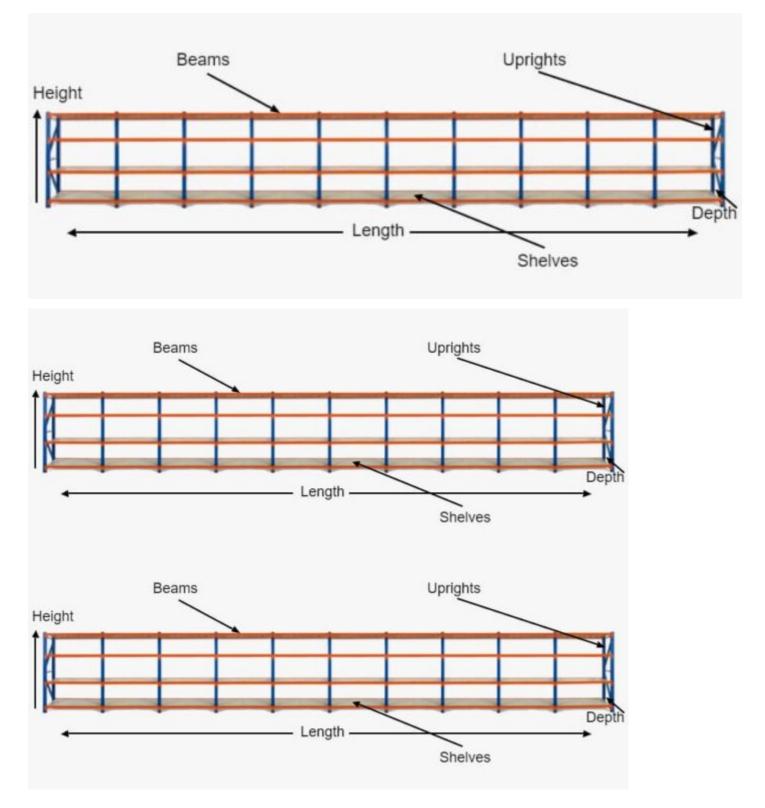

## **MEASURING SAMPLE**

\*Based on a 4m shelving unit. The same principle can be applied to 1.2m, 1.5m and 2m shelving units to work out precise length.