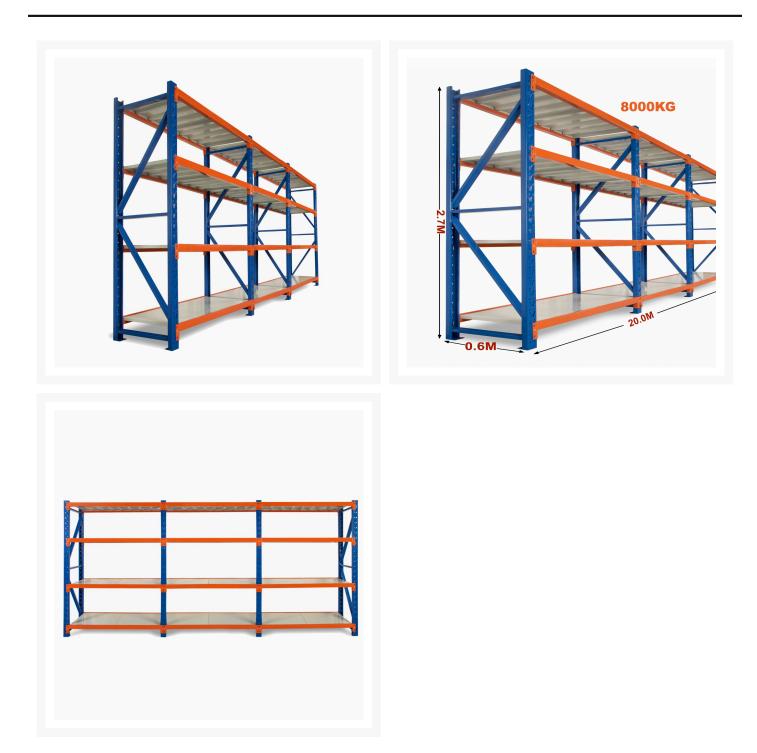

## Heavy Duty Storage Shelving 2700H x 20000W x 600D

# Heavy Duty Storage Shelving 2700H x 20000W x 600D

Long Span Shelving is a complete storage system ideal for garage, warehouse, retail and industrial storage applications. These typically include automotive and other spare parts, hardware, bulk retail and general purpose carton and archive storage. Long Span can accommodate a wide range of storage requirements, including your home garage.