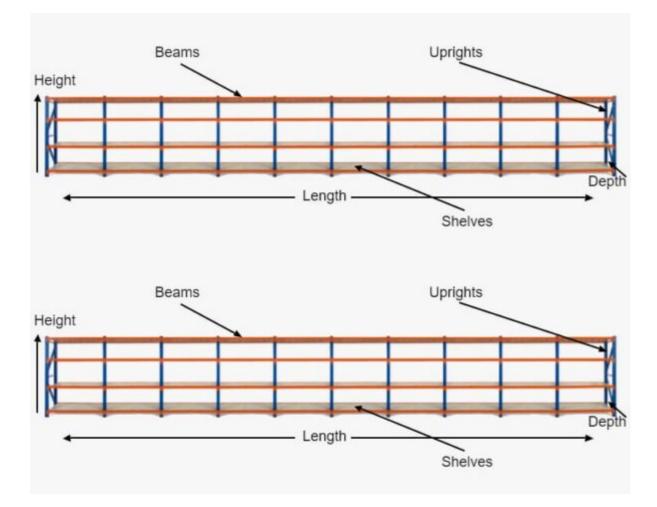

### Heavy Duty Storage Shelving 2400H x 20000W x 600D

### **FEATURES**

- 10 Bays
- Metal shelves included
- Extendable shelving system
- Adjustable shelf height
- Click-in system with nuts and bolt for extra security
- Free standing or fixed to the ground
- Made of heavy duty metal and powder coated
- Available ADD-ON KITS (Extensions) 0.9m, 1.2m, 1.5m and 2.0m