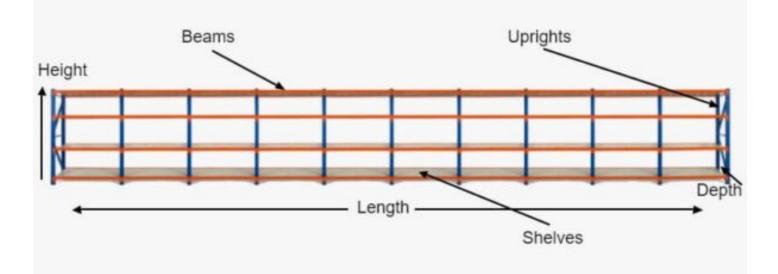

### Heavy Duty Storage Shelving 2400H x 20000W x 600D

## Heavy Duty Storage Shelving 2400H x 20000W x 600D

Long Span Shelving is a complete storage system ideal for garage, warehouse, retail and industrial storage applications. These typically include automotive and other spare parts, hardware, bulk retail and general purpose carton and archive storage. Long Span can accommodate a wide range of storage requirements, including your home garage.