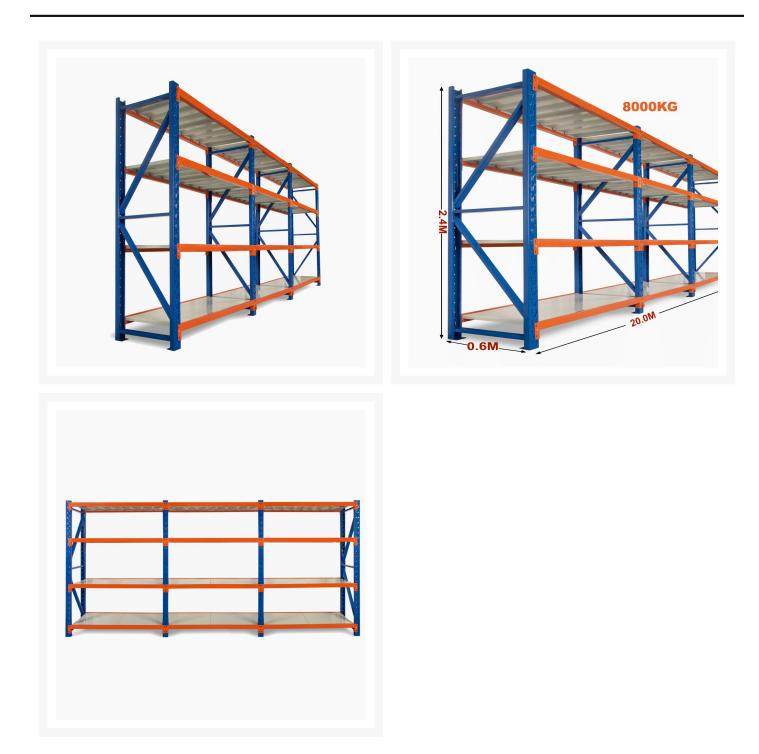

### Heavy Duty Storage Shelving 2400H x 20000W x 600D

## Heavy Duty Storage Shelving 2400H x 20000W x 600D

Long Span Shelving is a complete storage system ideal for garage, warehouse, retail and industrial storage applications. These typically include automotive and other spare parts, hardware, bulk retail and general purpose carton and archive storage. Long Span can accommodate a wide range of storage requirements, including your home garage.

If you require shelving that is hard-wearing, carries large weight loads and is aesthetically pleasing, then this is perfect for you.