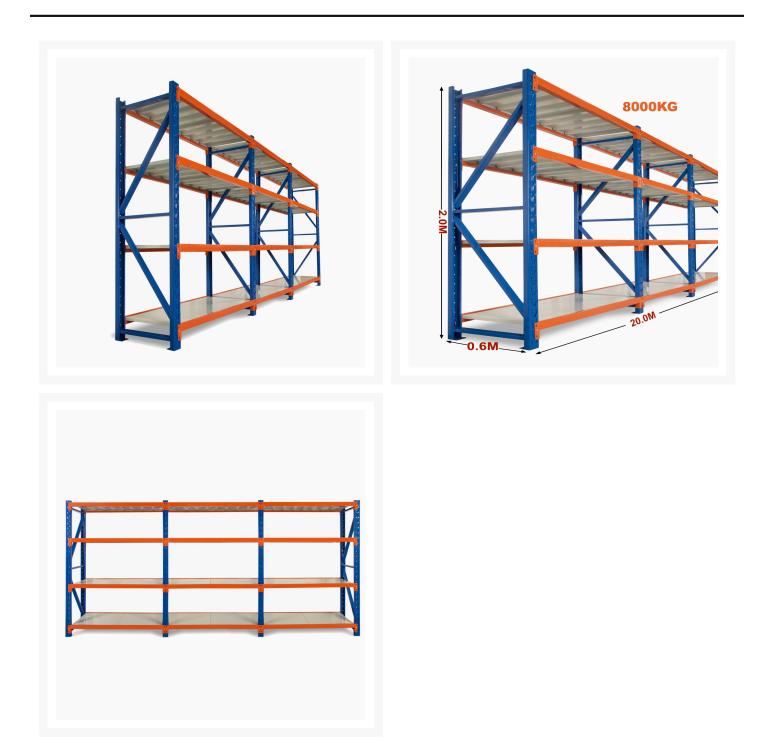

## Heavy Duty Storage Shelving 2000H x 20000W x 600D

# Heavy Duty Storage Shelving 2000H x 20000W x 600D

Long Span Shelving is a complete storage system ideal for garage, warehouse, retail and industrial storage applications. These typically include automotive and other spare parts, hardware, bulk retail and general purpose carton and archive storage. Long Span can accommodate a wide range of storage requirements, including your home garage.

#### Strong = Safe

Each shelf is strong enough to hold 200kg (meaning it won't buckle in case you climb up the shelf), with an overall 8000kg capacity. Furthermore, thick shelf panels with back support completely eliminate all weak points. Moreover, bolts attaching the horizontal beams to the upright posts keep it all together when moving around.