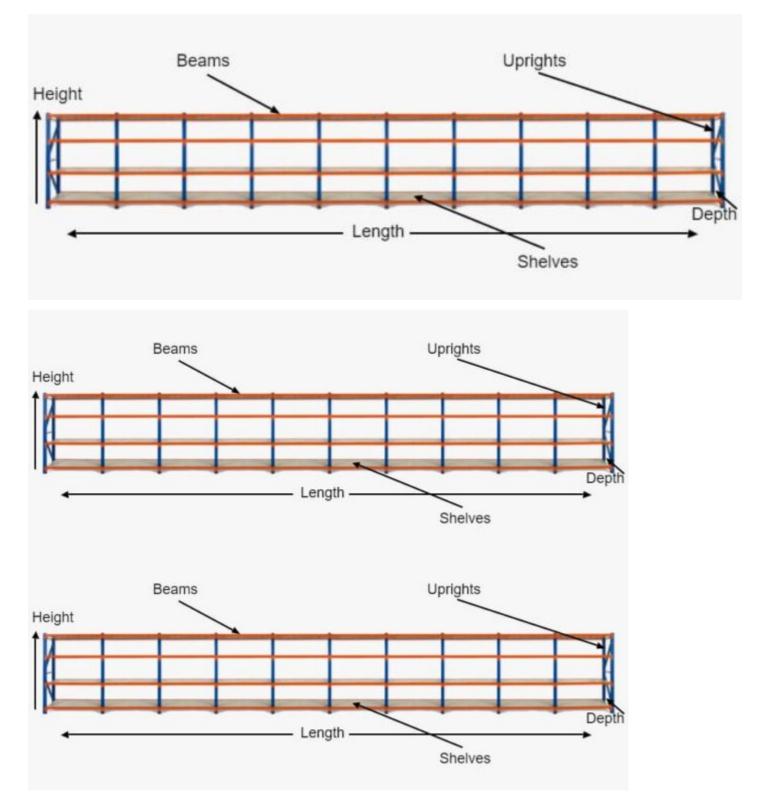

# **FEATURES**

- 10 Bays
- Metal shelves included
- Extendable shelving system
- Adjustable shelf height
- Click-in system with nuts and bolt for extra security
- Free standing or fixed to the ground
- Made of heavy duty metal and powder coated
- Available ADD-ON KITS (Extensions) 0.9m, 1.2m, 1.5m and 2.0m