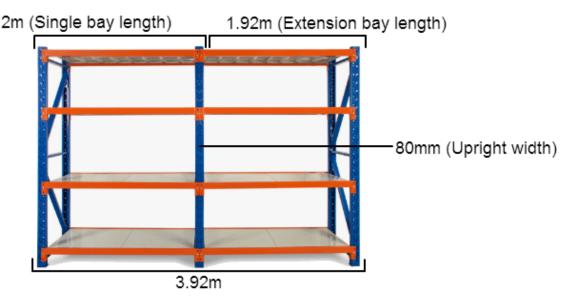

### **MEASURING SAMPLE**

\*Based on a 4m shelving unit. The same principle can be applied to 1.2m, 1.5m and 2m shelving units to work out precise length.

# **FEATURES**

- 10 Bays
- Metal shelves included
- Extendable shelving system
- Adjustable shelf height
- Click-in system with nuts and bolt for extra security
- Free standing or fixed to the ground
- Made of heavy duty metal and powder coated
- Available ADD-ON KITS (Extensions) 0.9m, 1.2m, 1.5m and 2.0m