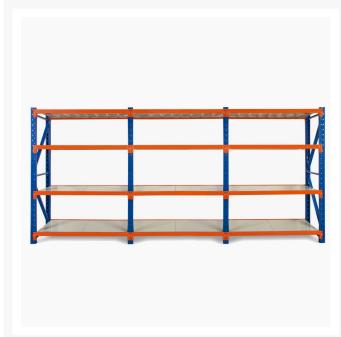

## **Heavy Duty Storage Shelving 2700H x 18000W x 600D**

Long Span Shelving is a complete storage system ideal for garage, warehouse, retail and industrial storage applications. These typically include automotive and other spare parts, hardware, bulk retail and general purpose carton and archive storage. Long Span can accommodate a wide range of storage requirements, including your home garage.