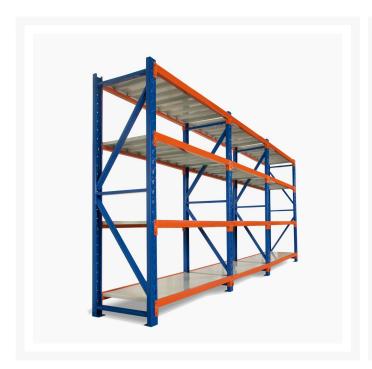

## **Heavy Duty Storage Shelving 2700H x 18000W x 600D**

Long Span Shelving is a complete storage system ideal for garage, warehouse, retail and industrial storage applications. These typically include automotive and other spare parts, hardware, bulk retail and general purpose carton and archive storage. Long Span can accommodate a wide range of storage requirements, including your home garage.