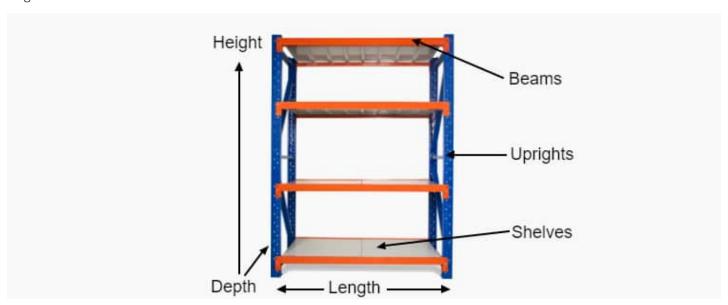

### MEASURING SAMPLE

\*Based on a 4m shelving unit. The same principle can be applied to 1.2m, 1.5m and 2m shelving units to work out precise length.