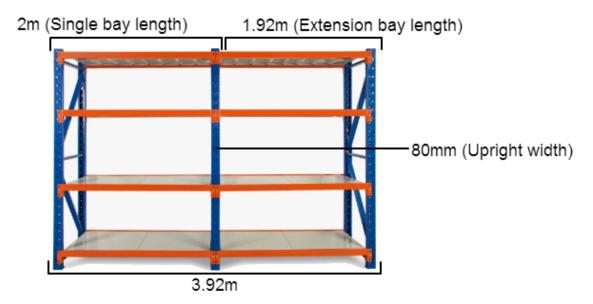

### MEASURING SAMPLE

\*Based on a 4m shelving unit. The same principle can be applied to 1.2m, 1.5m and 2m shelving units to work out precise length.

### **FEATURES**

- 9 Bay
- Metal shelves included

- Extendable shelving system
- Adjustable shelf height
- Click-in system with nuts and bolt for extra security
- Free standing or fixed to the ground
- Made of heavy duty metal and powder coated
- Available ADD-ON KITS (Extensions) 0.9m, 1.2m, 1.5m and 2.0m