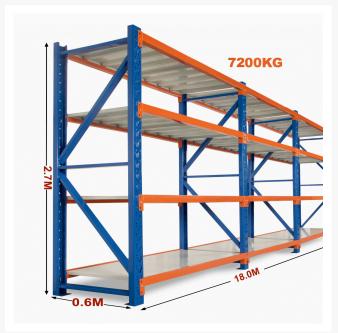

# **Heavy Duty Storage Shelving 2700H x 18000W x 600D**

## **Heavy Duty Storage Shelving 2700H x 18000W x 600D**

Long Span Shelving is a complete storage system ideal for garage, warehouse, retail and industrial storage applications. These typically include automotive and other spare parts, hardware, bulk retail and general purpose carton and archive storage. Long Span can accommodate a wide range of storage requirements, including your home garage.