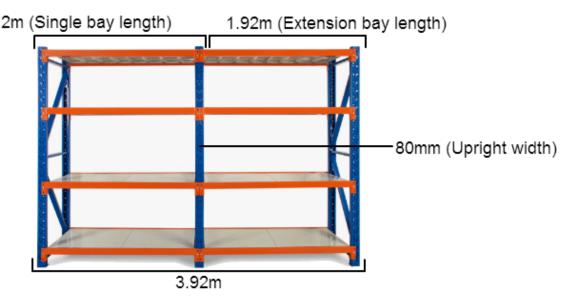

## **MEASURING SAMPLE**

\*Based on a 4m shelving unit. The same principle can be applied to 1.2m, 1.5m and 2m shelving units to work out precise length.