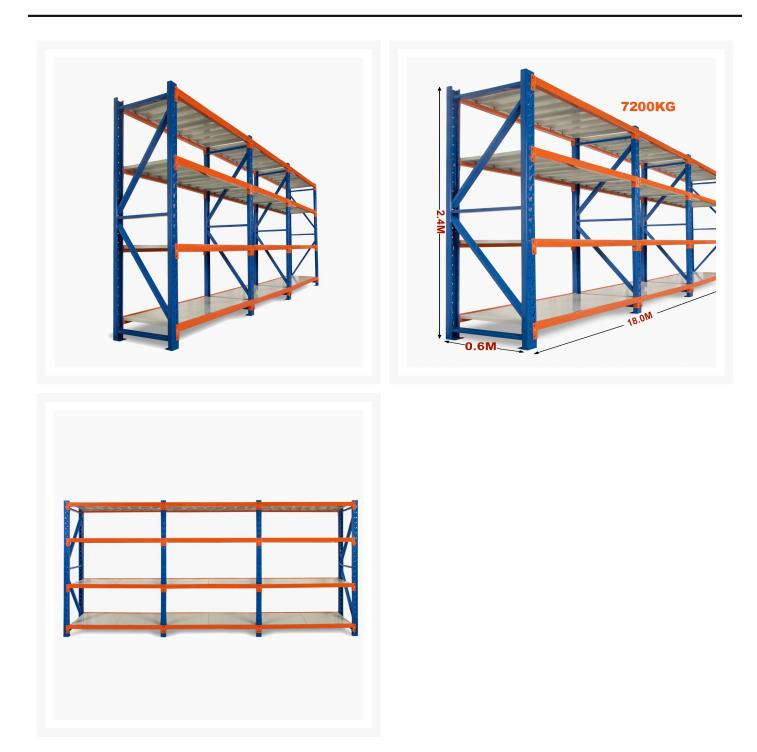

### **Product Images**

# Heavy Duty Storage Shelving 2400H x 18000W x 600D

Long Span Shelving is a complete storage system ideal for garage, warehouse, retail and industrial storage applications. These typically include automotive and other spare parts, hardware, bulk retail and general purpose carton and archive storage. Long Span can accommodate a wide range of storage requirements, including your home garage.