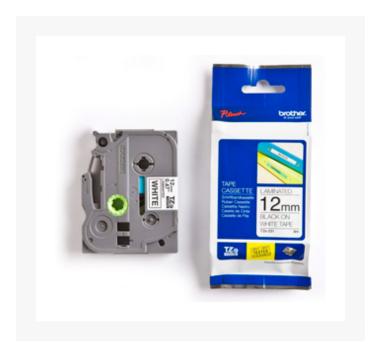

# **Brother: 9mm BLACK on WHITE TZE Tape x 8m**

### **Description**

The Brother P-Touch TZE Tape perfect for re-stocking your label maker. Made from super-clear Polyethylene laminate for durability and they are resistant to fading, water and chemicals and extremes in temperature. Organise your files, disks, cables, switches or anything you like with very little effort.

## **Specs**

- Material: Polyethylene Laminate
- Brand: Brother
- Colour: Black on White
- Dimensions: Width 9mm; Length 8m