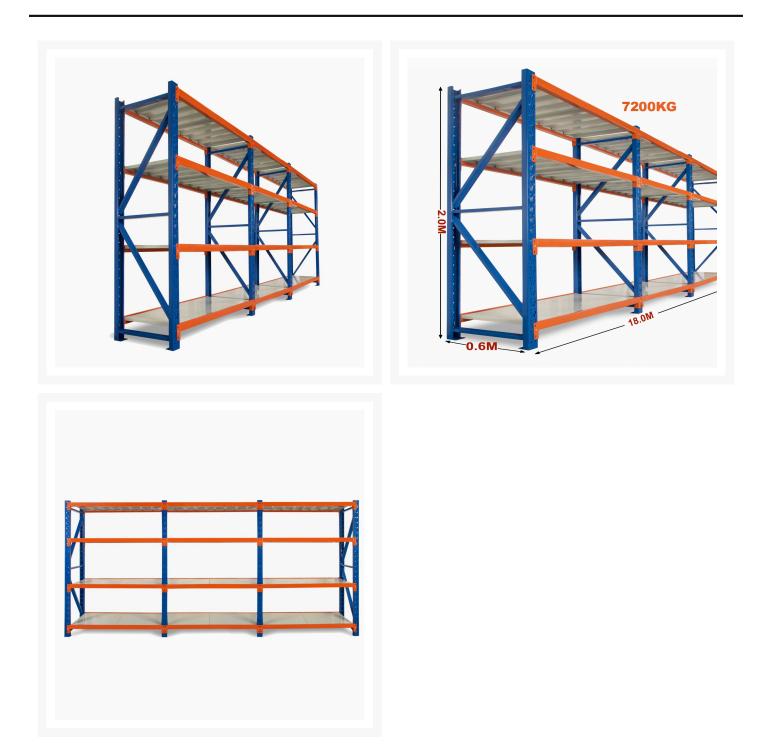

## Heavy Duty Storage Shelving 2000H x 18000W x 600D

## Heavy Duty Storage Shelving 2000H x 18000W x 600D

Long Span Shelving is a complete storage system ideal for garage, warehouse, retail and industrial storage applications. These typically include automotive and other spare parts, hardware, bulk retail and general purpose carton and archive storage. Long Span can accommodate a wide range of storage requirements, including your home garage.

#### Strong = Safe

Each shelf is strong enough to hold 200kg (meaning it won't buckle in case you climb up the shelf), with an overall 7200kg capacity. Furthermore, thick shelf panels with back support completely eliminate all weak points. Moreover, bolts attaching the horizontal beams to the upright posts keep it all together when moving around.