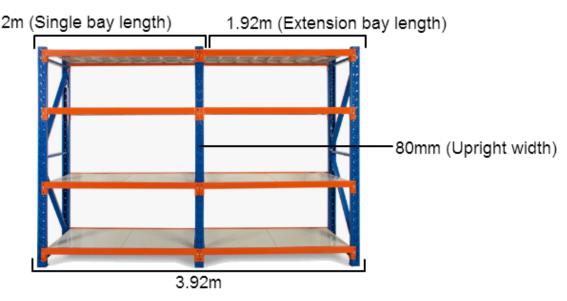

## **MEASURING SAMPLE**

\*Based on a 4m shelving unit. The same principle can be applied to 1.2m, 1.5m and 2m shelving units to work out precise length.

# **FEATURES**

- 9 Bays
- Metal shelves included
- Extendable shelving system
- Adjustable shelf height
- Click-in system with nuts and bolt for extra security
- Free standing or fixed to the ground
- Made of heavy duty metal and powder coated
- Available ADD-ON KITS (Extensions) 0.9m, 1.2m, 1.5m and 2.0m