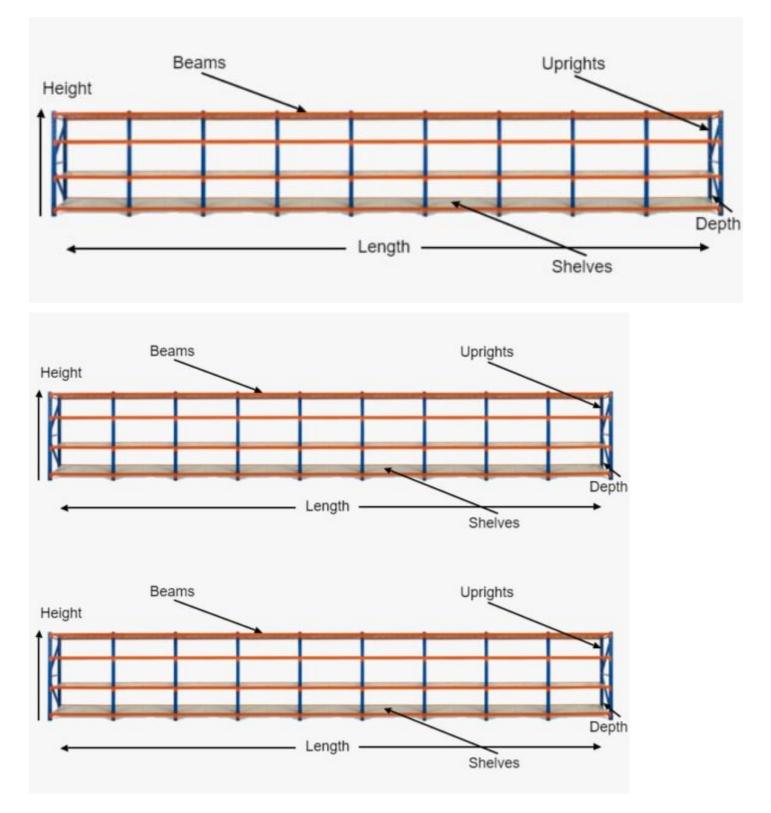

# **FEATURES**

- 9 Bays
- Metal shelves included
- Extendable shelving system
- Adjustable shelf height
- Click-in system with nuts and bolt for extra security
- Free standing or fixed to the ground
- Made of heavy duty metal and powder coated
- Available ADD-ON KITS (Extensions) 0.9m, 1.2m, 1.5m and 2.0m