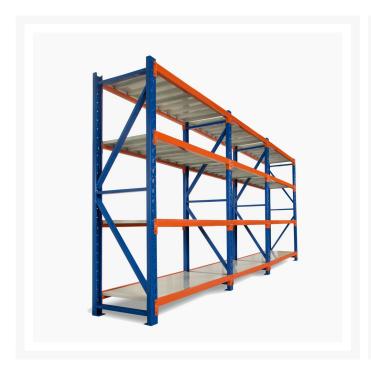

### **Product Images**

## **Heavy Duty Storage Shelving 2700H x 16000W x 600D**

Long Span Shelving is a complete storage system ideal for garage, warehouse, retail and industrial storage applications. These typically include automotive and other spare parts, hardware, bulk retail and general purpose carton and archive storage. Long Span can accommodate a wide range of storage requirements, including your home garage.