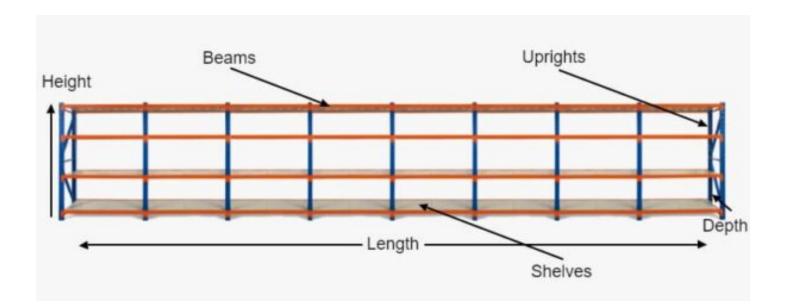

### MEASURING SAMPLE

<sup>\*</sup>Based on a 4m shelving unit. The same principle can be applied to 1.2m, 1.5m and 2m shelving units to work out precise length.