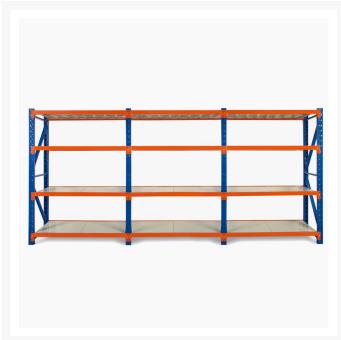

### **Product Images**

## **Heavy Duty Storage Shelving 2700H x 16000W x 600D**

Long Span Shelving is a complete storage system ideal for garage, warehouse, retail and industrial storage applications. These typically include automotive and other spare parts, hardware, bulk retail and general purpose carton and archive storage. Long Span can accommodate a wide range of storage requirements, including your home garage.