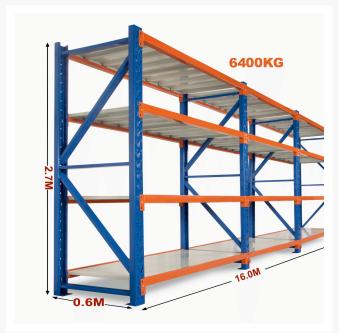

# **Heavy Duty Storage Shelving 2700H x 16000W x 600D**

#### Strong = Safe

Each shelf is strong enough to hold 200kg (meaning it won't buckle in case you climb up the shelf), with an overall 4800kg capacity. Furthermore, thick shelf panels with back support completely eliminate all weak points. Moreover, bolts attaching the horizontal beams to the upright posts keep it all together when moving around.